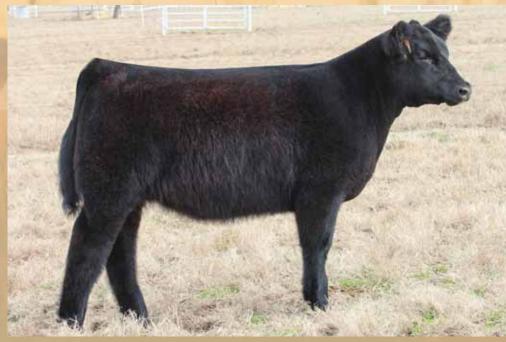

# DUP FEATURED ONE 8003F ET

Heifer 09.12.1

18 PB Maine-Anjou

TATTOO: 8003F

Size BOE EPIC

DAM BK BOAK XPERTISE 010

BOE GARTH MISS BOE 502R BK UNLIMITED POWER 472 GF JENNA 65L

- Here is a standout Maine-Anjou female. She is bold sprung, huge bone, huge feet, big hipped, and sharp necked.
- Her dam was a former Champion and has a proven track record for producing champions. She is sired by Unlimited Power out of the great GF Jenna, to say the least, she was no accident.
- These Epic offspring continue to impress us and we look forward to them competing as breds and going into production.
- PHAF & THF