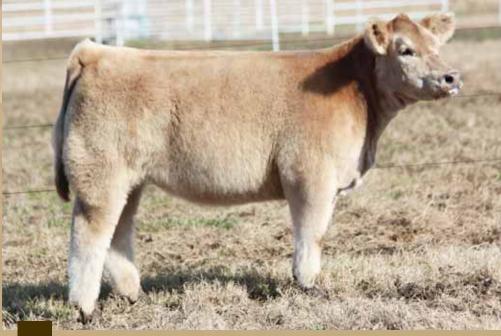

75% Maine-Anjou

**TATTOO: 8005F** 

GCC BLACK RUSSIAN 480A

MINN HARD WHISKEY 591Y **BOE MISS JOLENE** THE BLACK RUSSIAN ANGUS 2/521

- We have been excited about this female from the day she hit the ground. She is ultra complete, great neck, deep sided, level hipped, added power, and great structured.
- Her dam is an impressive female, sired by Black Russian a full sib to Irish Whiskey.
- The Garth offspring are definitely gaining popularity across the country.
- THF