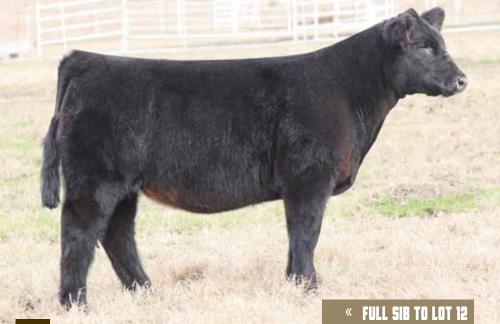

Paternal sister to Lot 7.

PB Maine-Anjou

**TATTOO: 8007F** 

BK XIKES X59

CMCC CHANGING TIME 5001 ET

**BK UNLIMITED POWER 472** GCC MISS WHISKEY 57R DADDY'S MONEY BK TIME MACHINE 7110

- This stunning female is huge middled, sound footed, with power and look.
- Ladd Landgraf purchased her dam in our 2016 Spring Edition Sale.
- She is sired by BK Xikes which has stood the test of time, he has produced multiple National Show Champions, elite herd sires, and his daughters are big time producers.
- PHAF & THF

Full sister to Lot 11.