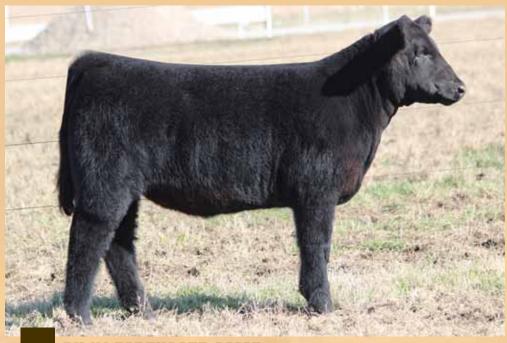

# Maine-Angon Heikers

Paternal sister to Lot 1.

**TATTOO: 8001F** 

**BOE EPIC** 

BK BOAK BREATHLESS 4004

**BOE GARTH** MISS BOE 502R **BK UNLIMITED POWER 472** GF JENNA 65L

- This Epic daughter will get your attention! She puts everything in one complete package; stunning looks, power, substance, body, and structure.
- · Her dam was one of the most impressive young heifers you will ever see, she just didn't enjoy being a show heifer. Now that she is in production, she is jaw dropping good.
- Epic has really worked well on a variety of pedigrees but the ones out of Unlimited Power daughters have consistently been the most impressive.

• PHAF & THF

Sired by Epic and bred by Dupree.

Heifer

10.03.18

PB Maine-Anjou

**TATTOO: 8002F** 

BOE EPIC

BK CRITICAL ANALYSIS 5129 ET

**BOE GARTH** MISS BOE 502R DADDY'S MONEY

- This female has been a favorite since birth. She is stout featured, big bellied, big hipped, with great feet, and has the look of a future donor.
- Her dam's pedigree is stacked deep in proven genetics, sired by Daddy's Money out of BK Utoo 872 our leading Maine-Anjou donor.
- Females like this one will keep Epic in the must use AI sires.
- PHAF & THF