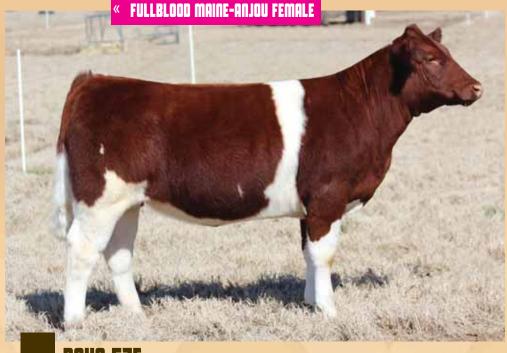

Sire, Justin

Heifer

Fullblood Maine-Anjou

TATTOO: 57F

JUSTIN

MROA MISS MORRIS 994W

FRT FIRE CRACKER **CORNERSTONE KAMBRAY** WILDBERRY'S PD MARKETMAN MROA MISS STACI 023K

- This female is the first Fullblood female we have ever offered in our sale. Jerry Gibson has a true passion for great Fullblood cattle and has been breeding them for 30 years. This female has the quality to play at Junior Nationals and Fort Worth in the Fullblood division. She's not just good her dispositon is awesome!
- · Her dam's pedigree is a complete outcross to all the popular black bulls in the country and to many of the fullbloods. The Fullblood's are where it all started!!
- Her sire Justin is the most impressive Fullblood bull I have seen in years and his calves are special.