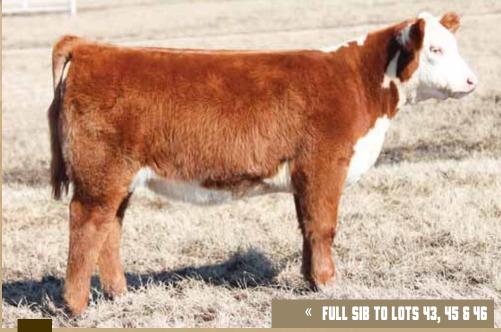

Heifer

75% Maine-Anjou

**TATTOO: 8017F** 

**BOE GARTH** 

CMCC MISS 2011

MINN HARD WHISKEY 591Y **BOE MISS JOLENE** BK XIKES X59 CMCC MISS 6821

- I love the look and power combination in this great female. She is sharp necked, big backed, square hipped, with body, and power.
- Her dam is a Xikes daughter in the Moore program. The Xikes cows are producers and are passing on the quality to the next generation.
- Garth puts the power and quality in his offspring, when you mate him to the maternal bred cows he will crank out the good ones.
- PHAF & THF