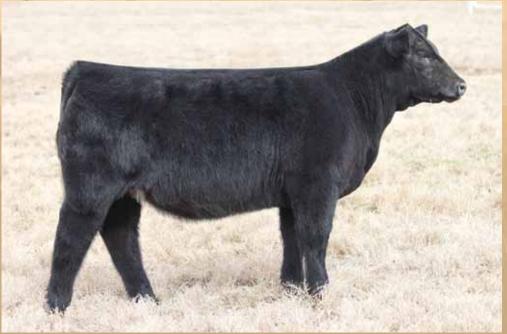

# Maine-Angon Heikers

Paternal sister to Lot 1.

**TATTOO: 8001F** 

**BOE EPIC** 

BK BOAK BREATHLESS 4004

**BOE GARTH** MISS BOE 502R **BK UNLIMITED POWER 472** GF JENNA 65L

- This Epic daughter will get your attention! She puts everything in one complete package; stunning looks, power, substance, body, and structure.
- · Her dam was one of the most impressive young heifers you will ever see, she just didn't enjoy being a show heifer. Now that she is in production, she is jaw dropping good.
- Epic has really worked well on a variety of pedigrees but the ones out of Unlimited Power daughters have consistently been the most impressive.