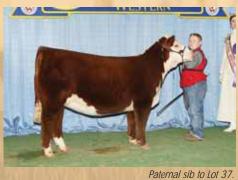

Paternal sib to Lot 37.

Heifer Horned Hereford

**TATTOO: 8037F** CED-1.2 BW 3.6 WW 60 YW 94 MILK 26 MGC 56 REA 0.58 MARB 0.05

H FHF AUTHORITY 6026 ET

BK BRAIN SPIN 401B

PYRAMID 16W 110T 9116 FHF 408 RITA 21W LCX UNLEASHED KEEPSAKE 1110 ET HAPP KOOL AID POINTS 1218

- · This female has the WOW factor! She is freaky necked, deep ribbed, square hipped, great boned, with worlds of shape.
- Her dam was Kool Aid Points 1218's first calf and she has been incredible since birth. She was injured as a calf or everyone would have known about her because she was the kind to win a National Show. These fall calves are the first ET's we have had out of her and I can promise you there will be more in the future.
- She is sired by Authority, which in his first year of production, he has demanded everyone's attention. His daughters sold extremely well last fall and they won divisions in Denver and Fort Worth. The really neat part about Authority, his pedigree is all maternal and he wasn't created to produce show cattle. Here is just more proof he does produce the great ones!