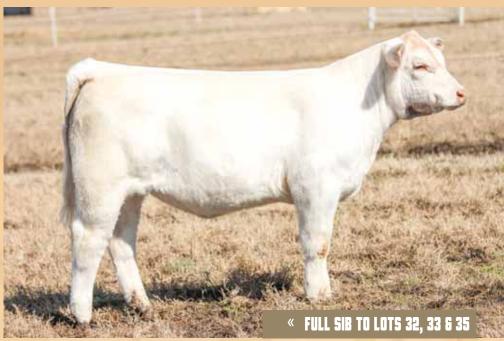

# Charolaiz Heifers

Full sib to Lots 31 - 35.

Charolais

TATTOO: 8031F

M&M OUTSIDER 4003 PLD

TR MISS TURTON 3680A

LT LONG DISTANCE M&M MS CARBINE TR PZC MR TURTON 0794 ET TR MS TRADITION 6652S

- This Charolais female is near perfect in her design, she is flat necked, big bellied, square hipped, and moves like a cat.
- · We don't own many Charolais cows, well we actually just own half interest in one! But, she is certainly good and she is a producer.
- This heifer is a full sister to Kelton Athur's Louisville Champion.

Dam, TR Miss Turton 3680A

BK BOY FREE & EASY 8032F ET

Heifer

09.20.18

Charolais

TATTOO: 8032F

Size

M&M OUTSIDER 4003 PLD

Dan

TR MISS TURTON 3680A

LT LONG DISTANCE M&M MS CARBINE TR PZC MR TURTON 0794 ET TR MS TRADITION 6652S

• These Charolais females are all really good but they are all a little different in their make up. This one is the stoutest, and the heaviest constructed. She has the look of an elite donor cow.