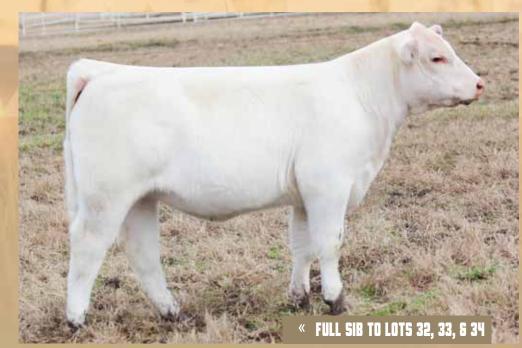

Full sib to Lots 31 - 35.

33

BK BOY FREE SPIRIT 8033F ET

Heifer

09 19 18

Charolais

TATTOO: 8033F

Sire

M&M OUTSIDER 4003 PLD

Dan

TR MISS TURTON 3680A

LT LONG DISTANCE M&M MS CARBINE TR PZC MR TURTON 0794 ET TR MS TRADITION 6652S

• They don't come much more chisel necked and tighter chested than this one. She has lots of shape, great structured, along with base width. She's a little greener but she may be the one you want your hands on in the end.

Full sib to Lots 31 - 35.