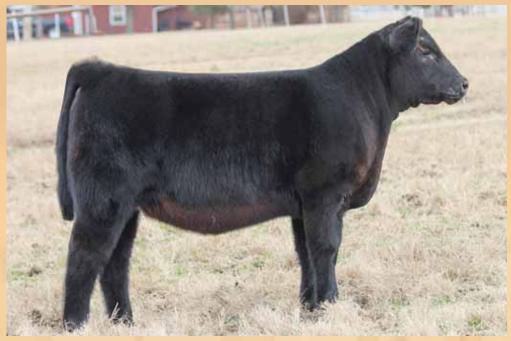

• PHAF & THF

Sired by Epic and bred by Dupree.

Heifer

10.03.18

PB Maine-Anjou

**TATTOO: 8002F** 

BOE EPIC

BK CRITICAL ANALYSIS 5129 ET

**BOE GARTH** MISS BOE 502R DADDY'S MONEY

- This female has been a favorite since birth. She is stout featured, big bellied, big hipped, with great feet, and has the look of a future donor.
- Her dam's pedigree is stacked deep in proven genetics, sired by Daddy's Money out of BK Utoo 872 our leading Maine-Anjou donor.
- Females like this one will keep Epic in the must use AI sires.
- PHAF & THF