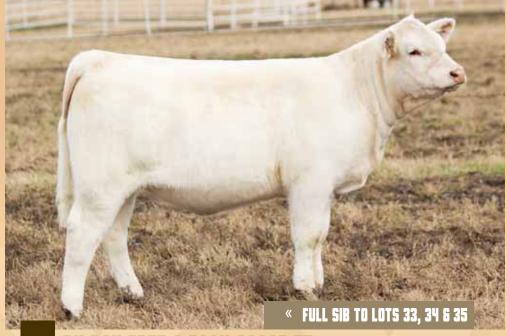

Full sib to Lots 31 - 35.

33

BK BOY FREE SPIRIT 8033F ET

Heifer

09 19 18

Charolais

TATTOO: 8033F

Sire

M&M OUTSIDER 4003 PLD

Dan

TR MISS TURTON 3680A

LT LONG DISTANCE M&M MS CARBINE TR PZC MR TURTON 0794 ET TR MS TRADITION 6652S

• They don't come much more chisel necked and tighter chested than this one. She has lots of shape, great structured, along with base width. She's a little greener but she may be the one you want your hands on in the end.

Full sib to Lots 31 - 35.