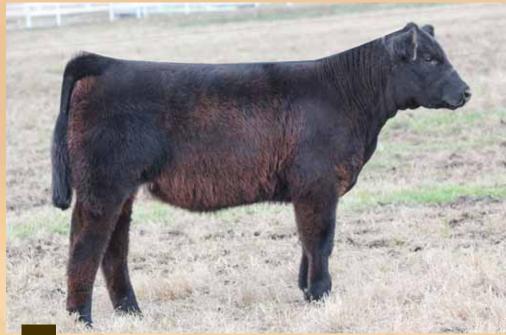

# DUP FEATURED STAR 8004F ET

Heifer 09.09.18

PB Maine-Anjou

TATTOO: 8004F

Size

BOE EPIC

Dan

BK BOAK XPERTISE 010

BOE GARTH MISS BOE 502R BK UNLIMITED POWER 472 GF JENNA 65L

- This female will get a lot of attention. She ties together all the right pieces of an elite show female. Elegant in her design, deep sided, perfect boned, level hipped, great structure, and added quality.
- The Dupree family has been extremely selective when purchasing females for their program and it shows. They have great cows backed by great cows, and those elite females are the consistent producers.
- A female like this one is why Epic has gained his popularity.
- PHAF & THF