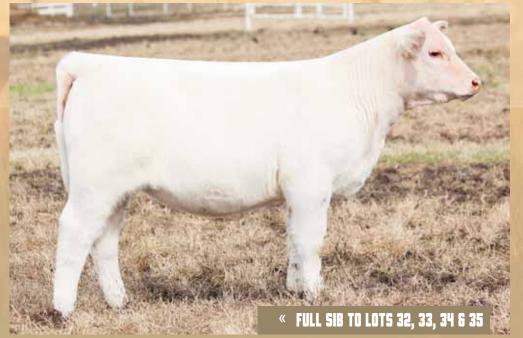

# Charolaiz Heifers

Full sib to Lots 31 - 35.

Charolais

TATTOO: 8031F

M&M OUTSIDER 4003 PLD

TR MISS TURTON 3680A

LT LONG DISTANCE M&M MS CARBINE TR PZC MR TURTON 0794 ET TR MS TRADITION 6652S

- This Charolais female is near perfect in her design, she is flat necked, big bellied, square hipped, and moves like a cat.
- · We don't own many Charolais cows, well we actually just own half interest in one! But, she is certainly good and she is a producer.
- This heifer is a full sister to Kelton Athur's Louisville Champion.

Dam, TR Miss Turton 3680A

BK BOY FREE & EASY 8032F ET

Heifer

09.20.18

Charolais

TATTOO: 8032F

Size

M&M OUTSIDER 4003 PLD

Dan

TR MISS TURTON 3680A

LT LONG DISTANCE M&M MS CARBINE TR PZC MR TURTON 0794 ET TR MS TRADITION 6652S

• These Charolais females are all really good but they are all a little different in their make up. This one is the stoutest, and the heaviest constructed. She has the look of an elite donor cow.