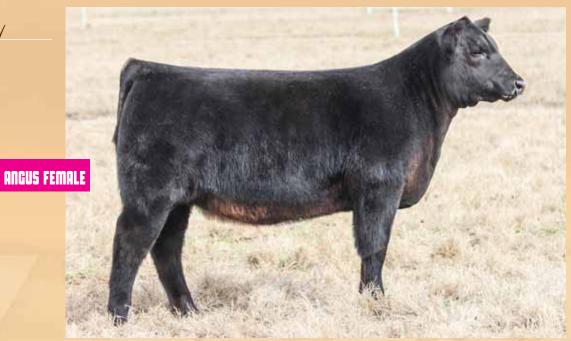

# Maine-Angon Heikers

Paternal sister to Lot 1.

**TATTOO: 8001F** 

**BOE EPIC** 

BK BOAK BREATHLESS 4004

**BOE GARTH** MISS BOE 502R **BK UNLIMITED POWER 472** GF JENNA 65L

- This Epic daughter will get your attention! She puts everything in one complete package; stunning looks, power, substance, body, and structure.
- · Her dam was one of the most impressive young heifers you will ever see, she just didn't enjoy being a show heifer. Now that she is in production, she is jaw dropping good.
- Epic has really worked well on a variety of pedigrees but the ones out of Unlimited Power daughters have consistently been the most impressive.

• PHAF & THF

Sired by Epic and bred by Dupree.

Heifer

10.03.18

PB Maine-Anjou

**TATTOO: 8002F** 

BOE EPIC

BK CRITICAL ANALYSIS 5129 ET

**BOE GARTH** MISS BOE 502R DADDY'S MONEY

- This female has been a favorite since birth. She is stout featured, big bellied, big hipped, with great feet, and has the look of a future donor.
- Her dam's pedigree is stacked deep in proven genetics, sired by Daddy's Money out of BK Utoo 872 our leading Maine-Anjou donor.
- Females like this one will keep Epic in the must use AI sires.
- PHAF & THF