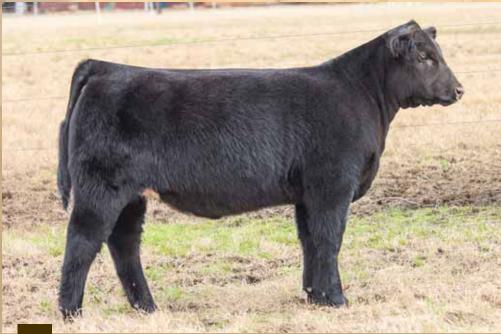

**TATTOO: 8018F** 

BBBN X 483X

DUP YUM 105Y

GVC STATESMAN 4R ET **BOSS BEAUTY 84M BK UNLIMITED POWER 472 BK RENEGADE 5010** 

- This female has an impressive look with added power and quality.
- She is a maternal sister to the \$120,000 top seller in our Fall Sale which won the 2019 National Western Open Maine-Anjou Show for Whitney Walker. We have also sold full sisters to her in the past and they have also worked great for our customers.
- Her sire, X, has stood the test of time and he's still producing the elite individuals.
- PHAF & THF