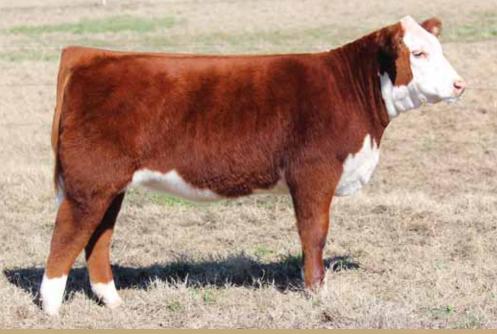

75% Maine-Anjou

**TATTOO: 8005F** 

GCC BLACK RUSSIAN 480A

MINN HARD WHISKEY 591Y **BOE MISS JOLENE** THE BLACK RUSSIAN ANGUS 2/521

- We have been excited about this female from the day she hit the ground. She is ultra complete, great neck, deep sided, level hipped, added power, and great structured.
- Her dam is an impressive female, sired by Black Russian a full sib to Irish Whiskey.
- The Garth offspring are definitely gaining popularity across the country.
- THF

Heifer

75% Maine-Anjou

**TATTOO: 8006F** 

BOE EPIC

**BK AFTERSHOCK 308** 

**BOE GARTH** MISS BOE 502R **GOET 180** BK YANESSA 198

- Study this great female's design, she is freaky necked, square hipped, wide based, and has plenty of body & power.
- Jerry Gibson purchased her dam in our 2013 Fall Premier Sale. She is sired by the popular I80 out of BK Yanessa 198 which has been a consistent producer for us. A Yanessa daughter was recently name the Kansas Classic Champion.
- · We haven't had many Epic's out of I80 daughters, but the ones we had in the spring are awesome and we expect this one to become a major league player.
- PHAF & THF