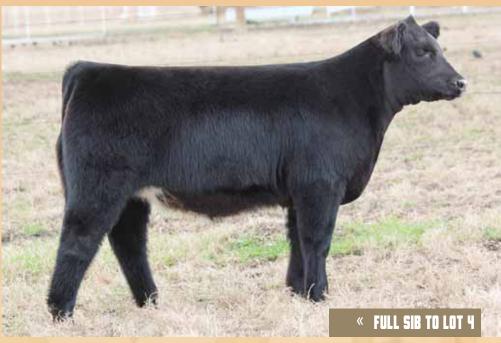

# Maine-Angon Heikers

Paternal sister to Lot 1.

**TATTOO: 8001F** 

**BOE EPIC** 

BK BOAK BREATHLESS 4004

**BOE GARTH** MISS BOE 502R **BK UNLIMITED POWER 472** GF JENNA 65L

- This Epic daughter will get your attention! She puts everything in one complete package; stunning looks, power, substance, body, and structure.
- · Her dam was one of the most impressive young heifers you will ever see, she just didn't enjoy being a show heifer. Now that she is in production, she is jaw dropping good.
- Epic has really worked well on a variety of pedigrees but the ones out of Unlimited Power daughters have consistently been the most impressive.

• PHAF & THF

Sired by Epic and bred by Dupree.

Heifer

10.03.18

PB Maine-Anjou

**TATTOO: 8002F** 

BOE EPIC

BK CRITICAL ANALYSIS 5129 ET

**BOE GARTH** MISS BOE 502R DADDY'S MONEY

- This female has been a favorite since birth. She is stout featured, big bellied, big hipped, with great feet, and has the look of a future donor.
- Her dam's pedigree is stacked deep in proven genetics, sired by Daddy's Money out of BK Utoo 872 our leading Maine-Anjou donor.
- Females like this one will keep Epic in the must use AI sires.
- PHAF & THF