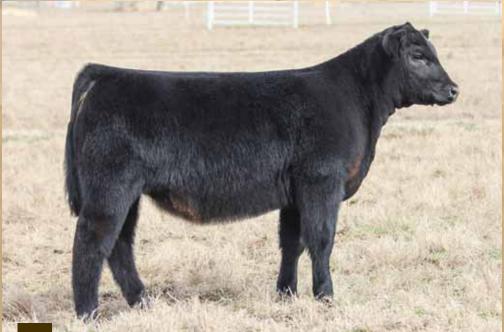

# Maine-Angon Heikers

Paternal sister to Lot 1.

**TATTOO: 8001F** 

**BOE EPIC** 

BK BOAK BREATHLESS 4004

**BOE GARTH** MISS BOE 502R **BK UNLIMITED POWER 472** GF JENNA 65L

- This Epic daughter will get your attention! She puts everything in one complete package; stunning looks, power, substance, body, and structure.
- · Her dam was one of the most impressive young heifers you will ever see, she just didn't enjoy being a show heifer. Now that she is in production, she is jaw dropping good.
- Epic has really worked well on a variety of pedigrees but the ones out of Unlimited Power daughters have consistently been the most impressive.