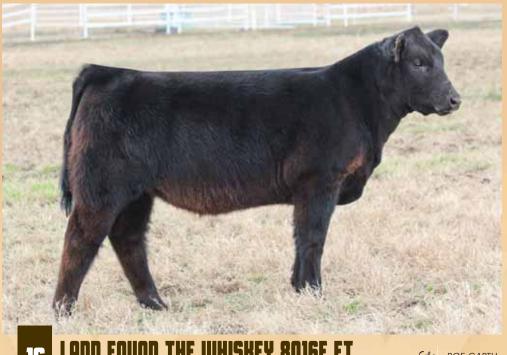

# LADD FOR THE WHISKEY 8015F ET

Heifer

10.03.18

75% Maine-Anjou

TATTOO: 8015F

Sire

BOE GARTH

Dan

GCC WHISKEY JUANADA 448A

MINN HARD WHISKEY 591Y BOE MISS JOLENE IRISH WHISKEY GCC JUANADA 775U

- This sharp made female has the added power and design to compete at every level.
- Her dam is a big bodied, stout made, Irish Whiskey daughter.
- Garth has gained much popularity in the past few years producing both great bulls and females.
- PHAF & THF