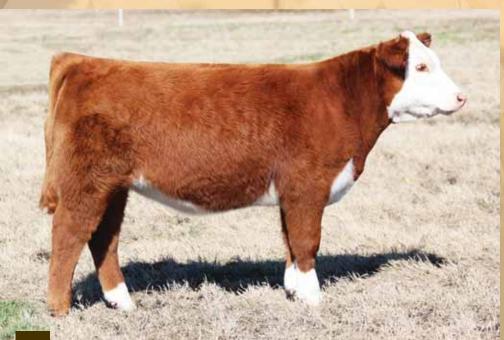

# Hereford Heikerz

H FHF Authority 6026, sire of Lots 36 and 37.

**TATTOO: 8036F** 

CED-3.1 BW 4.4 WW 62 YW 97 MILK 25 MGC 56 REA 0.51 MARB 0.03

H FHF AUTHORITY 6026 ET

BCH BE SWEET 102

PYRAMID 16W 110T 9116 FHF 408 RITA 21W LCX UNLEASHED KEEPSAKE 1110 ET **HVR MINA 239** 

- Here is a sale feature! Amazing look, huge ribbed, flawless structure, maternal design, and great on the move.
- We purchased her dam from the Hayes family and she has become a stunning mature female.
- She is sired by Authority which quickly proved his ability to produce the great ones. The first Authority calves were sold last fall and they won divisions at Denver and Ft Worth. We think the real value of the Authority daughters will shine when they reach production. He is backed by some of the elite cows in the breed.