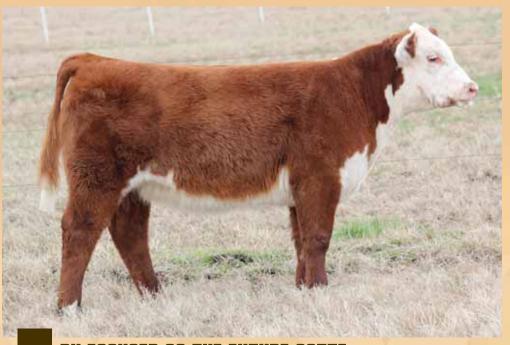

Sire, BK MT Cherokee Kid

CMCC FIXED UP 8024F

Heifer 09

09.10.18

MaineTainer

TATTOO: 8024F

Size

BK MT CHEROKEE KID

Dan

CMCC MISS 428B

BK XIKES X59 CMCC WHATS UP 906 PREDATOR CMCC MISS 882

- Here is a favorite of many. She is neat necked, flat shouldered, big bodied, square hipped, and great structured.
- · Her dam is sired by Predator which sired multiple champions, but his daughters just keep surfacing in the pedigrees of the great ones.
- She is sired by Cherokee Kid which was our top selling bull in our 2016 Online Bull Sale. He is an exciting young herd sire that is backed by proven genetics. We haven't had many but they are good!