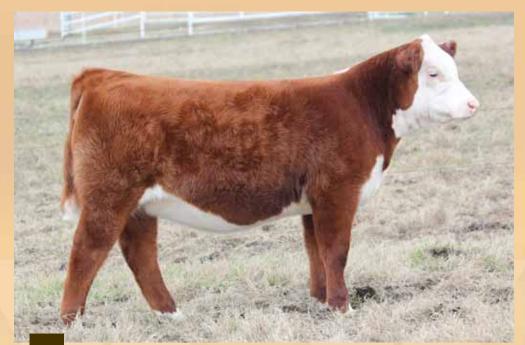

# Hereford Heikerz

H FHF Authority 6026, sire of Lots 36 and 37.

**TATTOO: 8036F** 

CED-3.1 BW 4.4 WW 62 YW 97 MILK 25 MGC 56 REA 0.51 MARB 0.03

H FHF AUTHORITY 6026 ET

BCH BE SWEET 102

PYRAMID 16W 110T 9116 FHF 408 RITA 21W LCX UNLEASHED KEEPSAKE 1110 ET **HVR MINA 239** 

- Here is a sale feature! Amazing look, huge ribbed, flawless structure, maternal design, and great on the move.
- We purchased her dam from the Hayes family and she has become a stunning mature female.
- She is sired by Authority which quickly proved his ability to produce the great ones. The first Authority calves were sold last fall and they won divisions at Denver and Ft Worth. We think the real value of the Authority daughters will shine when they reach production. He is backed by some of the elite cows in the breed.