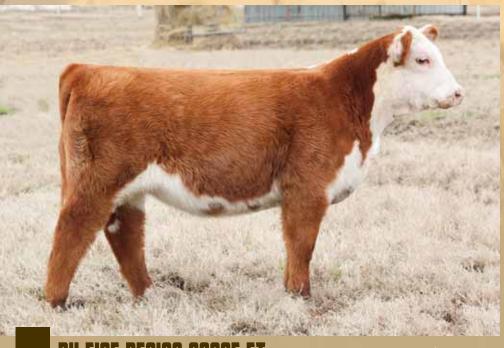

# DUP FEATURED STAR 8004F ET

Heifer 09.09.18

PB Maine-Anjou

TATTOO: 8004F

Size

BOE EPIC

Dan

BK BOAK XPERTISE 010

BOE GARTH MISS BOE 502R BK UNLIMITED POWER 472 GF JENNA 65L

- This female will get a lot of attention. She ties together all the right pieces of an elite show female. Elegant in her design, deep sided, perfect boned, level hipped, great structure, and added quality.
- The Dupree family has been extremely selective when purchasing females for their program and it shows. They have great cows backed by great cows, and those elite females are the consistent producers.
- A female like this one is why Epic has gained his popularity.
- PHAF & THF