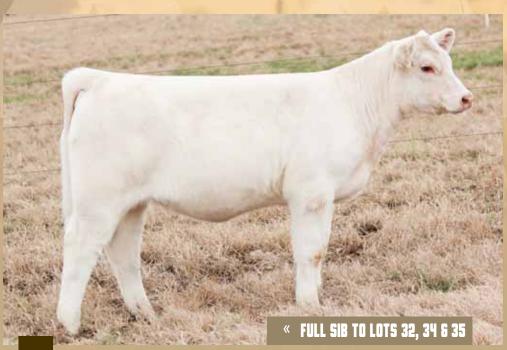

# BK BOY FREE LOVE 8034F ET

Heifer

09.18.18

Charolais

TATTOO: 8034F

Size 1

M&M OUTSIDER 4003 PLD

Dan

TR MISS TURTON 3680A

LT LONG DISTANCE M&M MS CARBINE TR PZC MR TURTON 0794 ET TR MS TRADITION 6652S

• These Charolais females are so interesting and good so plan on spending a little time when you stop by to look at them. There are some that are a little more soggy made than others, some cooler looking, and this one is probably more of a combination of the two types.

35