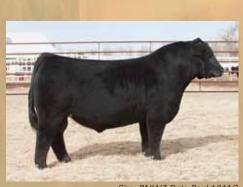

# Maine-Angon Heikers

Paternal sister to Lot 1.

**TATTOO: 8001F** 

**BOE EPIC** 

BK BOAK BREATHLESS 4004

**BOE GARTH** MISS BOE 502R **BK UNLIMITED POWER 472** GF JENNA 65L

- This Epic daughter will get your attention! She puts everything in one complete package; stunning looks, power, substance, body, and structure.
- · Her dam was one of the most impressive young heifers you will ever see, she just didn't enjoy being a show heifer. Now that she is in production, she is jaw dropping good.
- Epic has really worked well on a variety of pedigrees but the ones out of Unlimited Power daughters have consistently been the most impressive.