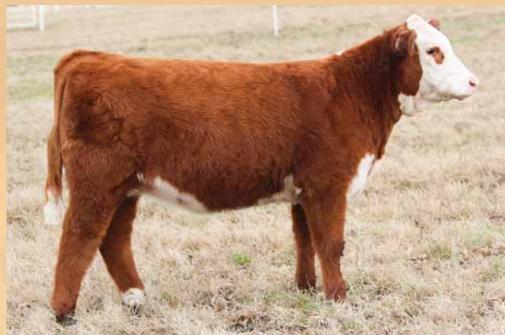

# DUP FEATURED ONE 8003F ET

Heifer 09.12.1

18 PB Maine-Anjou

TATTOO: 8003F

Size BOE EPIC

DAM BK BOAK XPERTISE 010

BOE GARTH MISS BOE 502R BK UNLIMITED POWER 472 GF JENNA 65L

- Here is a standout Maine-Anjou female. She is bold sprung, huge bone, huge feet, big hipped, and sharp necked.
- Her dam was a former Champion and has a proven track record for producing champions. She is sired by Unlimited Power out of the great GF Jenna, to say the least, she was no accident.
- These Epic offspring continue to impress us and we look forward to them competing as breds and going into production.
- PHAF & THF

# DUP FEATURED STAR 8004F ET

Heifer 09.09.18

PB Maine-Anjou

TATTOO: 8004F

Size

BOE EPIC

Dan

BK BOAK XPERTISE 010

BOE GARTH MISS BOE 502R BK UNLIMITED POWER 472 GF JENNA 65L

- This female will get a lot of attention. She ties together all the right pieces of an elite show female. Elegant in her design, deep sided, perfect boned, level hipped, great structure, and added quality.
- The Dupree family has been extremely selective when purchasing females for their program and it shows. They have great cows backed by great cows, and those elite females are the consistent producers.
- A female like this one is why Epic has gained his popularity.
- PHAF & THF