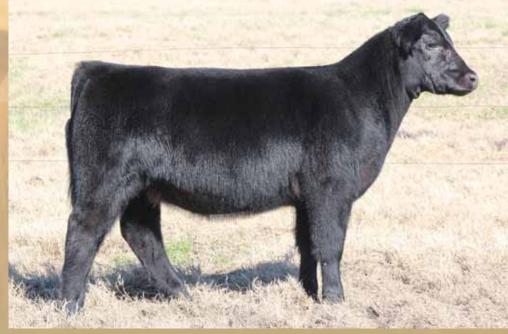

# Maine-Angon Heikers

Paternal sister to Lot 1.

**TATTOO: 8001F** 

**BOE EPIC** 

BK BOAK BREATHLESS 4004

**BOE GARTH** MISS BOE 502R **BK UNLIMITED POWER 472** GF JENNA 65L

- This Epic daughter will get your attention! She puts everything in one complete package; stunning looks, power, substance, body, and structure.
- · Her dam was one of the most impressive young heifers you will ever see, she just didn't enjoy being a show heifer. Now that she is in production, she is jaw dropping good.
- Epic has really worked well on a variety of pedigrees but the ones out of Unlimited Power daughters have consistently been the most impressive.