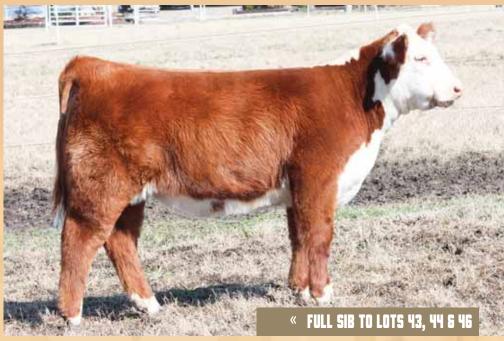

Heifer

75% Maine-Anjou

**BOE GARTH** 

GCC BLACKBIRD 532B

MINN HARD WHISKEY 591Y **BOE MISS JOLENE** IRISH WHISKEY DUFF NS 773G BLKBIRD 733

- Here is a long necked, big hipped female, that is sound structured and bold sprung.
- Her dam is an extremely impressive female that's backed by proven genetics.
- Garth really clicked on these Whiskey daughters.
- PHAF & THF