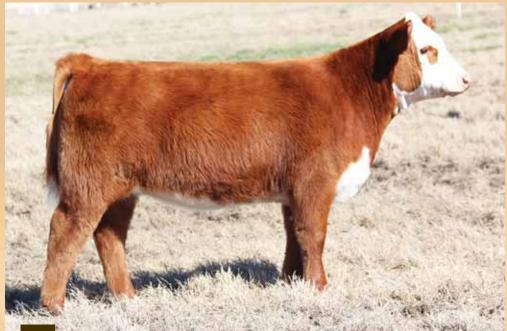

# Hereford Heikerz

H FHF Authority 6026, sire of Lots 36 and 37.

**TATTOO: 8036F** 

CED-3.1 BW 4.4 WW 62 YW 97 MILK 25 MGC 56 REA 0.51 MARB 0.03

H FHF AUTHORITY 6026 ET

BCH BE SWEET 102

PYRAMID 16W 110T 9116 FHF 408 RITA 21W LCX UNLEASHED KEEPSAKE 1110 ET **HVR MINA 239** 

- Here is a sale feature! Amazing look, huge ribbed, flawless structure, maternal design, and great on the move.
- We purchased her dam from the Hayes family and she has become a stunning mature female.
- She is sired by Authority which quickly proved his ability to produce the great ones. The first Authority calves were sold last fall and they won divisions at Denver and Ft Worth. We think the real value of the Authority daughters will shine when they reach production. He is backed by some of the elite cows in the breed.