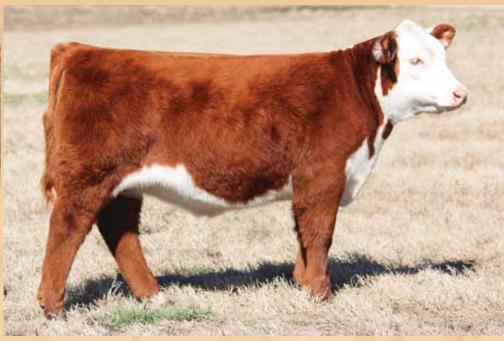

# Maine-Angon Heikers

Paternal sister to Lot 1.

**TATTOO: 8001F** 

**BOE EPIC** 

BK BOAK BREATHLESS 4004

**BOE GARTH** MISS BOE 502R **BK UNLIMITED POWER 472** GF JENNA 65L

- This Epic daughter will get your attention! She puts everything in one complete package; stunning looks, power, substance, body, and structure.
- · Her dam was one of the most impressive young heifers you will ever see, she just didn't enjoy being a show heifer. Now that she is in production, she is jaw dropping good.
- Epic has really worked well on a variety of pedigrees but the ones out of Unlimited Power daughters have consistently been the most impressive.