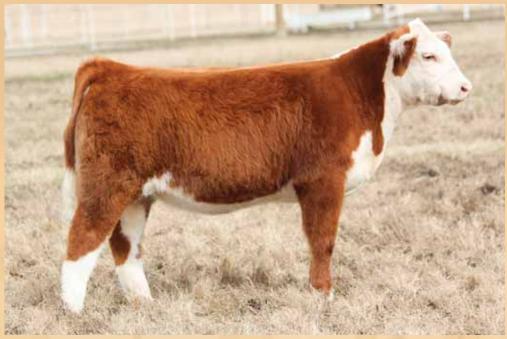

# LADD FULL OF WHISKEY 8014F ET

Heifer

10.02.18

75% Maine-Anjou

TATTOO: 8014F

Size BOE GARTH

DW GCC WHISKEY JUANADA 448A

MINN HARD WHISKEY 591Y BOE MISS JOLENE IRISH WHISKEY GCC JUANADA 775U

- This top Maine female will demand your attention. She has quality from end to end, body, power, look, and structure.
- Her dam was in the group of Maine females the Landgraf's purchased from us last year. She is huge ribbed, stout, and good looking.
- PHAF & THF