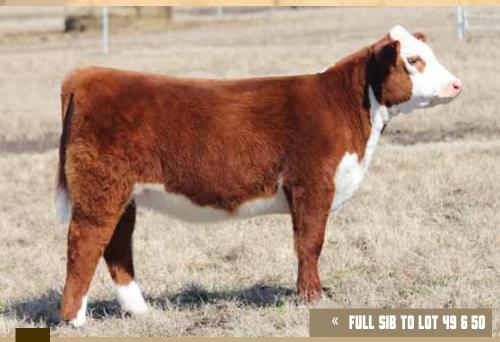

Sire, BNWZ Data Bank1311C

75% Maine-Anjou

TATTOO: 8019F

BNWZ DATA BANK 1311C ET

GCC WHISKEY JUANADA 448A

BBBN X2 201X BNWZ CALYPSO 28Y IRISH WHISKEY GCC JUANADA 775U

- Here's a freaky necked one with added power and quality.
- This was the first year for her dam to be flushed and it definitely worked.
- · Her sire, Data Bank, is producing, he has gained popularity over the past year and you will definitely be seeing more of them.
- PHAF & THF