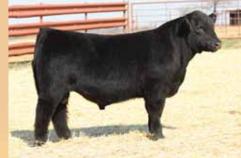

# DUP FEATURED STAR 8004F ET

Heifer 09.09.18

PB Maine-Anjou

TATTOO: 8004F

Size

BOE EPIC

Dan

BK BOAK XPERTISE 010

BOE GARTH MISS BOE 502R BK UNLIMITED POWER 472 GF JENNA 65L

- This female will get a lot of attention. She ties together all the right pieces of an elite show female. Elegant in her design, deep sided, perfect boned, level hipped, great structure, and added quality.
- The Dupree family has been extremely selective when purchasing females for their program and it shows. They have great cows backed by great cows, and those elite females are the consistent producers.
- A female like this one is why Epic has gained his popularity.
- PHAF & THF