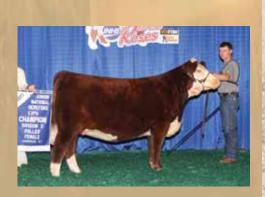

# **BOE Ferris 35**

75% Maine-Anjou SIRE | BOE Epic DAM | RSCC Roxbury

SEMEN \$50/ unit. Available from these distributors -Pure Beef Genetics, Cattle Visions and Genesource.

Grand Champion Maine-Anjou Bull, 2019 National Western Stock Show and 2019 Fort Worth Stock Show

WHITNEY WALKER 2019 Kansas Beef Expo Champion Maine-Anjou Female. Sired by BOE Epic. Bred by Moore Cattle Co.

ADDISON SOPCHAK 2019 FWSS Grand Champion Maine-Anjou Female. Sired by BOE Epic. Bred by Moore Cattle Co.

WHITNEY WALKER
2019 NWSS Grand Champion
Maine-Anjou Female. Sired by BOE Epic.
Bred by Dupree Cattle Co.