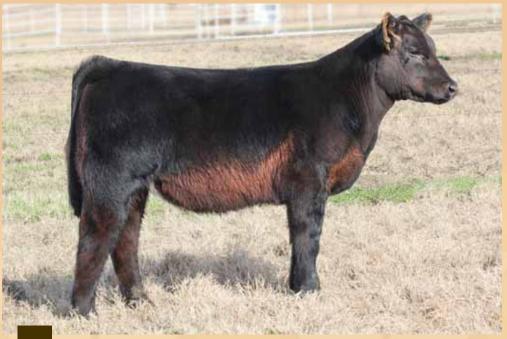

Paternal sister to Lot 7.

PB Maine-Anjou

**TATTOO: 8007F** 

BK XIKES X59

CMCC CHANGING TIME 5001 ET

**BK UNLIMITED POWER 472** GCC MISS WHISKEY 57R DADDY'S MONEY BK TIME MACHINE 7110

- This stunning female is huge middled, sound footed, with power and look.
- Ladd Landgraf purchased her dam in our 2016 Spring Edition Sale.
- She is sired by BK Xikes which has stood the test of time, he has produced multiple National Show Champions, elite herd sires, and his daughters are big time producers.
- PHAF & THF