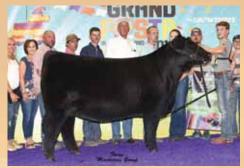

# Maine-Angon Heikers

Paternal sister to Lot 1.

**TATTOO: 8001F** 

**BOE EPIC** 

BK BOAK BREATHLESS 4004

**BOE GARTH** MISS BOE 502R **BK UNLIMITED POWER 472** GF JENNA 65L

- This Epic daughter will get your attention! She puts everything in one complete package; stunning looks, power, substance, body, and structure.
- · Her dam was one of the most impressive young heifers you will ever see, she just didn't enjoy being a show heifer. Now that she is in production, she is jaw dropping good.
- Epic has really worked well on a variety of pedigrees but the ones out of Unlimited Power daughters have consistently been the most impressive.