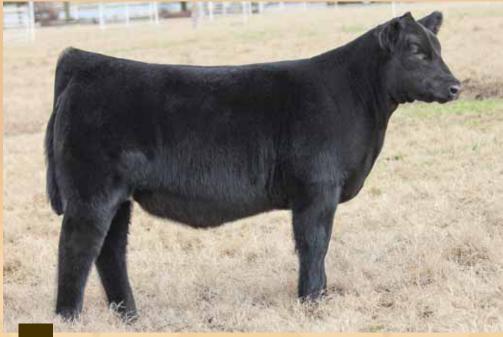

# DUP FEATURED ONE 8003F ET

Heifer 09.12.1

18 PB Maine-Anjou

TATTOO: 8003F

Size BOE EPIC

DAM BK BOAK XPERTISE 010

BOE GARTH MISS BOE 502R BK UNLIMITED POWER 472 GF JENNA 65L

- Here is a standout Maine-Anjou female. She is bold sprung, huge bone, huge feet, big hipped, and sharp necked.
- Her dam was a former Champion and has a proven track record for producing champions. She is sired by Unlimited Power out of the great GF Jenna, to say the least, she was no accident.
- These Epic offspring continue to impress us and we look forward to them competing as breds and going into production.
- PHAF & THF