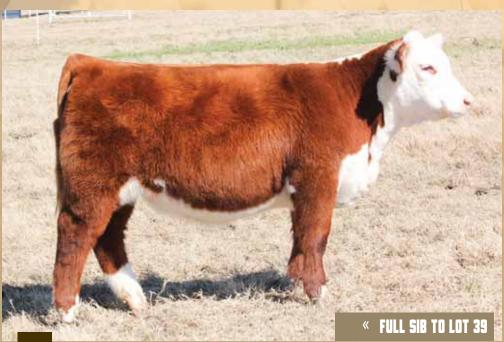

Dam, BK Cool Beans 5707C

Horned Hereford

CED 0.7 BW 3.1 WW 59 YW 90 MILK 29 M&G 59 REA 0.60 MARB -0.08

**TATTOO: 8039F** 

CRR 719 CATAPULT 109

BK COOL BEANS 5707C

TH 122 711 VICTOR 719T CRR 4037 ECLIPSE 808 VH MR BG HAPP KOOL AID POINTS 1218 ET

- This dark red female is designed like a champion, neat necked, sweeping rib, functional leg design, and added shape.
- Her dam is sired by Reserve National Champion MR BG and out of HAPP Kool Aid Points. She was Champion Horned Female at the 2017 OYE for Blakelee Hayes.

• She is sired by Catapult which has sired multiple National Champions and numerous premier herd sires.

40

Heifer

Polled Hereford CED 0.7 BW 31 WW 59 YW 90 MILK 29 M6G 59 REA 0.60 MARB -0.08

TATTOO: 8040F