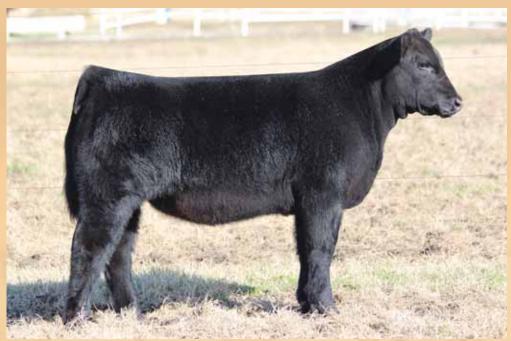

# Maine-Angon Heikers

Paternal sister to Lot 1.

**TATTOO: 8001F** 

**BOE EPIC** 

BK BOAK BREATHLESS 4004

**BOE GARTH** MISS BOE 502R **BK UNLIMITED POWER 472** GF JENNA 65L

- This Epic daughter will get your attention! She puts everything in one complete package; stunning looks, power, substance, body, and structure.
- · Her dam was one of the most impressive young heifers you will ever see, she just didn't enjoy being a show heifer. Now that she is in production, she is jaw dropping good.
- Epic has really worked well on a variety of pedigrees but the ones out of Unlimited Power daughters have consistently been the most impressive.