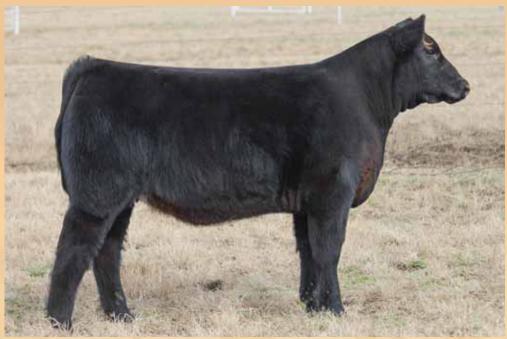

• PHAF & THF

BK CMCC Yvanna1010, dam of Lot 10 & 12

10

# BKMT FANTABULOUS 8010F ET

Heifer

10 10 18

PB Maine-Anjou

TATTOO: 8010F

CMCC MAKERS MARK B5010

Dan

BK CMCC YVANNA 1010

MINN HARD WHISKEY 591Y BK RENEGADE 5010 BK UNLIMITED POWER 472 BK UNFORSAKEN 8050

- · Pay close attention here! This one has the wow factor combined with extreme quality. Rip necked, soggy middled, level hipped, and sound.
- Her dam is loaded with proven Maine genetics. Three generations of the cows in her pedigree have produced top sellers in our sales and I believe this one has that same potential. So buy with confidence, you're going to have a great show prospect that will generate huge returns in the future.
- PHÅF & THF