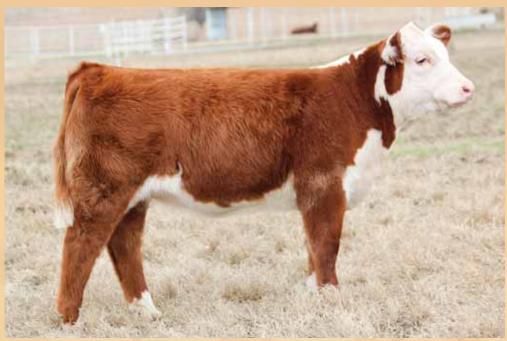

Paternal sib to Lot 37.

Heifer Horned Hereford

**TATTOO: 8037F** CED-1.2 BW 3.6 WW 60 YW 94 MILK 26 MGC 56 REA 0.58 MARB 0.05

H FHF AUTHORITY 6026 ET

BK BRAIN SPIN 401B

PYRAMID 16W 110T 9116 FHF 408 RITA 21W LCX UNLEASHED KEEPSAKE 1110 ET HAPP KOOL AID POINTS 1218

- · This female has the WOW factor! She is freaky necked, deep ribbed, square hipped, great boned, with worlds of shape.
- Her dam was Kool Aid Points 1218's first calf and she has been incredible since birth. She was injured as a calf or everyone would have known about her because she was the kind to win a National Show. These fall calves are the first ET's we have had out of her and I can promise you there will be more in the future.
- She is sired by Authority, which in his first year of production, he has demanded everyone's attention. His daughters sold extremely well last fall and they won divisions in Denver and Fort Worth. The really neat part about Authority, his pedigree is all maternal and he wasn't created to produce show cattle. Here is just more proof he does produce the great ones!