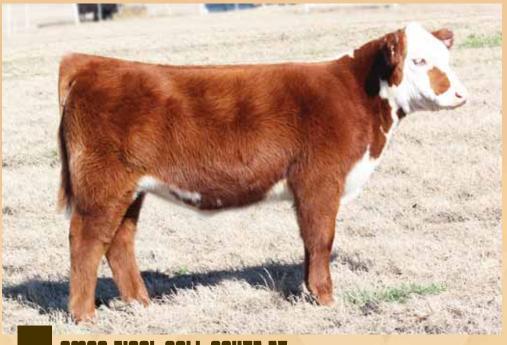

**TATTOO: 8018F** 

BBBN X 483X

DUP YUM 105Y

GVC STATESMAN 4R ET **BOSS BEAUTY 84M BK UNLIMITED POWER 472 BK RENEGADE 5010** 

- This female has an impressive look with added power and quality.
- She is a maternal sister to the \$120,000 top seller in our Fall Sale which won the 2019 National Western Open Maine-Anjou Show for Whitney Walker. We have also sold full sisters to her in the past and they have also worked great for our customers.
- Her sire, X, has stood the test of time and he's still producing the elite individuals.
- PHAF & THF