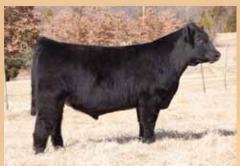

# Maine-Angon Heikers

Paternal sister to Lot 1.

**TATTOO: 8001F** 

**BOE EPIC** 

BK BOAK BREATHLESS 4004

**BOE GARTH** MISS BOE 502R **BK UNLIMITED POWER 472** GF JENNA 65L

- This Epic daughter will get your attention! She puts everything in one complete package; stunning looks, power, substance, body, and structure.
- · Her dam was one of the most impressive young heifers you will ever see, she just didn't enjoy being a show heifer. Now that she is in production, she is jaw dropping good.
- Epic has really worked well on a variety of pedigrees but the ones out of Unlimited Power daughters have consistently been the most impressive.