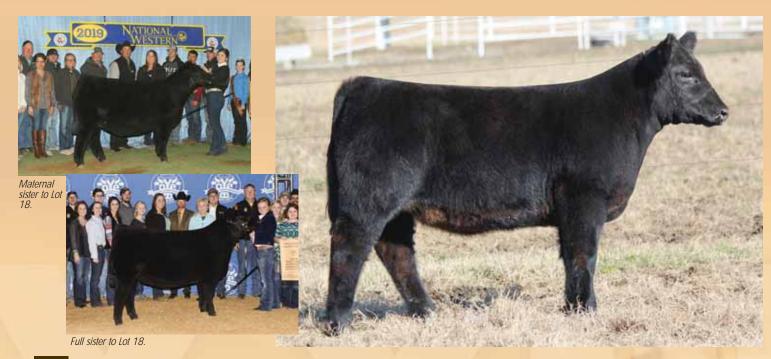

**TATTOO: 8018F** 

BBBN X 483X

DUP YUM 105Y

GVC STATESMAN 4R ET **BOSS BEAUTY 84M BK UNLIMITED POWER 472 BK RENEGADE 5010** 

- This female has an impressive look with added power and quality.
- She is a maternal sister to the \$120,000 top seller in our Fall Sale which won the 2019 National Western Open Maine-Anjou Show for Whitney Walker. We have also sold full sisters to her in the past and they have also worked great for our customers.
- Her sire, X, has stood the test of time and he's still producing the elite individuals.
- PHAF & THF