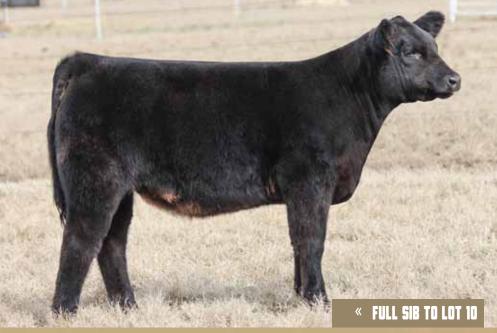

Full sister to Lot 11.

# BKMT FUN FACTS 8011F ET

Heifer 09

09.03.18

75% Maine-Anjou

TATTOO: 8011F

Size

CMCC MAKERS MARK B5010

Dam BK XCEPTIONAL 001

MINN HARD WHISKEY 591Y BK RENEGADE 5010 BK UNLIMITED POWER 472 RSCC ROXBURY 707L

- This female is impressive! She is maternal in her build, deep sided, level hipped, wide based, and has a wealth of quality. As you can tell we took most of these pictures without any sunshine which drastically hurts the quality of the pictures. This one is much more impressive in person.
- She is a full sister to the Reserve Champion Maine-Anjou Female at the 2018 National Junior Maine Show, 2018 Tulsa State Fair Champion Maine, and the 2017 Third Overall at Maine Junior Nationals.
- Makers Mark produces Champions and his daughters are impressive in production.