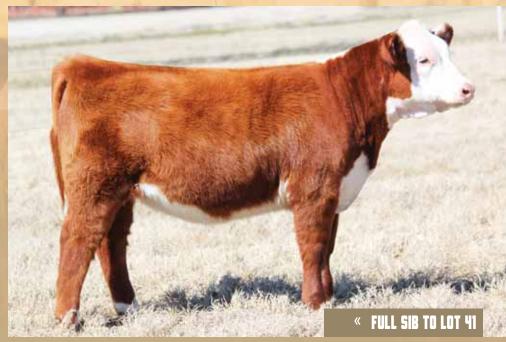

Sire, BOE Garth

**BK 4J FORTUNATE 8013F** 

Heifer

10.05.18

5.18 PB Maine-Anjou

TATTOO: 8013F

Size

**BOE GARTH** 

Dan

CMCC COLOR RUN 512

MINN HARD WHISKEY 591Y BOE MISS JOLENE BK UNLIMITED POWER 472 BK RENEGADE 5010

- This female is built as good as any. Neat necked, level hipped, deep ribbed, and smooth.
- Her dam is an Unlimited Power daughter out of the famed BK Renegade 5010. This pedigree has produced countless top sellers for us over the past several years.
- She is sired by Garth which not only produced Epic, he has produced numerous champions in the past three years. This female is a breeding piece and a top show prospect!