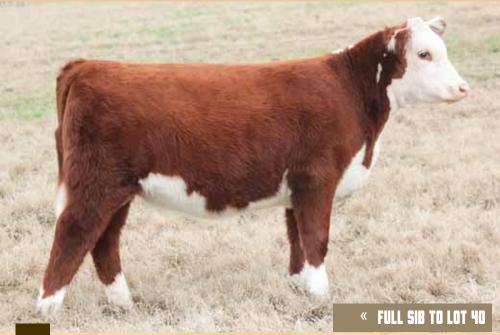

# LADD FULL OF WHISKEY 8014F ET

Heifer

10.02.18

75% Maine-Anjou

TATTOO: 8014F

Size BOE GARTH

DW GCC WHISKEY JUANADA 448A

MINN HARD WHISKEY 591Y BOE MISS JOLENE IRISH WHISKEY GCC JUANADA 775U

- This top Maine female will demand your attention. She has quality from end to end, body, power, look, and structure.
- Her dam was in the group of Maine females the Landgraf's purchased from us last year. She is huge ribbed, stout, and good looking.
- PHAF & THF