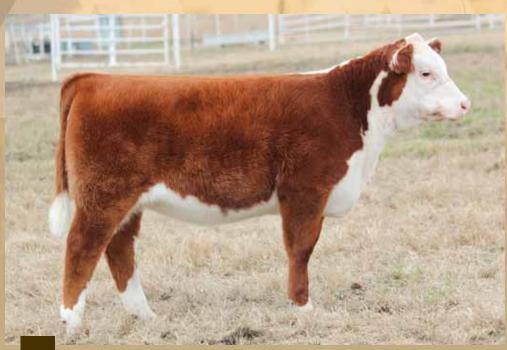

# **CHAT FOR THE GLORY 8025F**

Heifer

09.12.18

MaineTainer

TATTOO: 8025F

Sile

BK CMCC ALL ACTION A322

Dan

CHAT DAYS OF GLORY

BK UNLIMITED POWER 472 BK UNFORSAKEN 8050 BKRI TRENDSETTER COMMERCIAL ANGUS

- Chuck and Ace McHatton raised a nice one here. She is long necked, level hipped, has great body shape, and shaggy haired. She's a little green in her condition but she will be a fun one to feed.
- Her dam is a Trendsetter daughter so she has the maternal genetics.
- Her sire, All Action, is a full sib to Ace McHatton's OYE Reserve Supreme Champion Female.