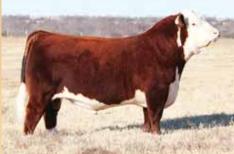

Paternal sib to Lot 37.

Heifer Horned Hereford

**TATTOO: 8037F** CED-1.2 BW 3.6 WW 60 YW 94 MILK 26 MGC 56 REA 0.58 MARB 0.05

H FHF AUTHORITY 6026 ET

BK BRAIN SPIN 401B

PYRAMID 16W 110T 9116 FHF 408 RITA 21W LCX UNLEASHED KEEPSAKE 1110 ET HAPP KOOL AID POINTS 1218

- · This female has the WOW factor! She is freaky necked, deep ribbed, square hipped, great boned, with worlds of shape.
- Her dam was Kool Aid Points 1218's first calf and she has been incredible since birth. She was injured as a calf or everyone would have known about her because she was the kind to win a National Show. These fall calves are the first ET's we have had out of her and I can promise you there will be more in the future.
- She is sired by Authority, which in his first year of production, he has demanded everyone's attention. His daughters sold extremely well last fall and they won divisions in Denver and Fort Worth. The really neat part about Authority, his pedigree is all maternal and he wasn't created to produce show cattle. Here is just more proof he does produce the great ones!