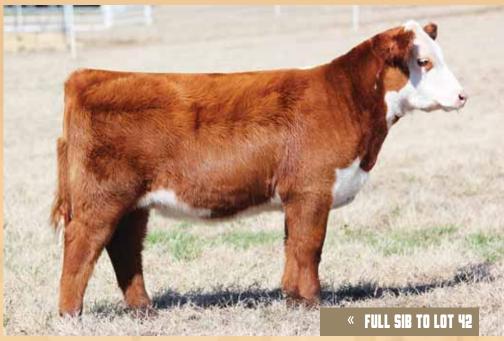

# BK FIRST LOOK 8041F ET

Hoifer 11 02 18 Ho

Horned Hereford

TATTOO: 8041F

CED 4.4 BW 2.1 WW 53 YW 79 MILK 31 MGG 58 REA 0.54 MARB 0.18

Silve NJW 98S R117 RIBEYE 88X ET

DAM BK COOL BEANS 5707C

SHF RIB EYE M326 R117 NJW 9126J DEW DOMINO 98S VH MR BG HAPP KOOL AID POINTS 1218 ET

- We are stepping it up a notch with this one. She is jet necked, square hipped, deep sided, athletic, and stout featured.
- Her dam is going to the lead of our top young donors. She is sired by Reserve National Champion MR BG and out of National Champion Kool Aid Points who has produced multiple National Champions.
- We were quick to flush 5707 to 88X because of how well he always worked on Kool Aid Points. It certainly worked!