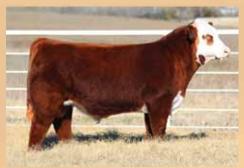

# Maine-Angon Heikers

Paternal sister to Lot 1.

**TATTOO: 8001F** 

**BOE EPIC** 

BK BOAK BREATHLESS 4004

**BOE GARTH** MISS BOE 502R **BK UNLIMITED POWER 472** GF JENNA 65L

- This Epic daughter will get your attention! She puts everything in one complete package; stunning looks, power, substance, body, and structure.
- · Her dam was one of the most impressive young heifers you will ever see, she just didn't enjoy being a show heifer. Now that she is in production, she is jaw dropping good.
- Epic has really worked well on a variety of pedigrees but the ones out of Unlimited Power daughters have consistently been the most impressive.

• PHAF & THF

Sired by Epic and bred by Dupree.

Heifer

10.03.18

PB Maine-Anjou

**TATTOO: 8002F** 

BOE EPIC

BK CRITICAL ANALYSIS 5129 ET

**BOE GARTH** MISS BOE 502R DADDY'S MONEY

- This female has been a favorite since birth. She is stout featured, big bellied, big hipped, with great feet, and has the look of a future donor.
- Her dam's pedigree is stacked deep in proven genetics, sired by Daddy's Money out of BK Utoo 872 our leading Maine-Anjou donor.
- Females like this one will keep Epic in the must use AI sires.
- PHAF & THF