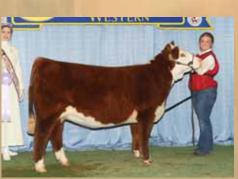

# **BOE Ferris 35**

75% Maine-Anjou SIRE | BOE Epic DAM | RSCC Roxbury

SEMEN \$50/ unit. Available from these distributors -Pure Beef Genetics, Cattle Visions and Genesource.

Grand Champion Maine-Anjou Bull, 2019 National Western Stock Show and 2019 Fort Worth Stock Show