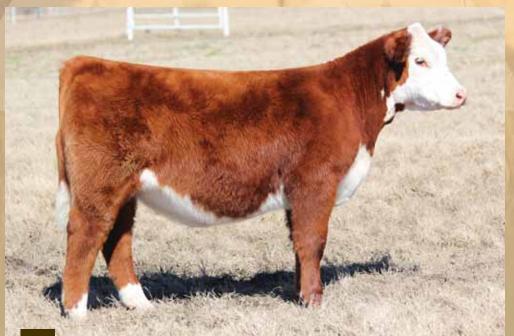

Paternal sib to Lot 37.

Heifer Horned Hereford

**TATTOO: 8037F** CED-1.2 BW 3.6 WW 60 YW 94 MILK 26 MGC 56 REA 0.58 MARB 0.05

H FHF AUTHORITY 6026 ET

BK BRAIN SPIN 401B

PYRAMID 16W 110T 9116 FHF 408 RITA 21W LCX UNLEASHED KEEPSAKE 1110 ET HAPP KOOL AID POINTS 1218

- · This female has the WOW factor! She is freaky necked, deep ribbed, square hipped, great boned, with worlds of shape.
- Her dam was Kool Aid Points 1218's first calf and she has been incredible since birth. She was injured as a calf or everyone would have known about her because she was the kind to win a National Show. These fall calves are the first ET's we have had out of her and I can promise you there will be more in the future.
- She is sired by Authority, which in his first year of production, he has demanded everyone's attention. His daughters sold extremely well last fall and they won divisions in Denver and Fort Worth. The really neat part about Authority, his pedigree is all maternal and he wasn't created to produce show cattle. Here is just more proof he does produce the great ones!