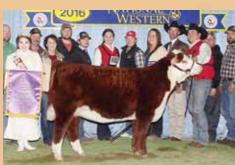

# **BOE Ferris 35**

75% Maine-Anjou SIRE | BOE Epic DAM | RSCC Roxbury

SEMEN \$50/ unit. Available from these distributors -Pure Beef Genetics, Cattle Visions and Genesource.

Grand Champion Maine-Anjou Bull, 2019 National Western Stock Show and 2019 Fort Worth Stock Show