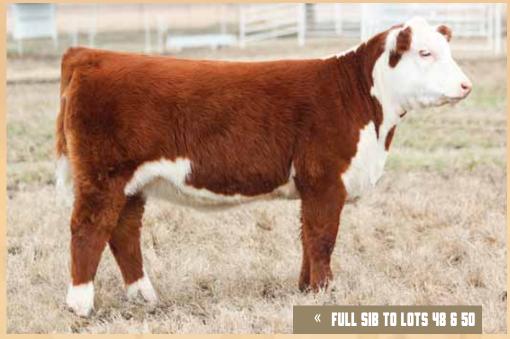

Paternal sister to Lot 7.

PB Maine-Anjou

**TATTOO: 8007F** 

BK XIKES X59

CMCC CHANGING TIME 5001 ET

**BK UNLIMITED POWER 472** GCC MISS WHISKEY 57R DADDY'S MONEY BK TIME MACHINE 7110

- This stunning female is huge middled, sound footed, with power and look.
- Ladd Landgraf purchased her dam in our 2016 Spring Edition Sale.
- She is sired by BK Xikes which has stood the test of time, he has produced multiple National Show Champions, elite herd sires, and his daughters are big time producers.
- PHAF & THF

Sire, Daddy's Money

75% Maine-Anjou

TATTOO: 8008F

DADDY'S MONEY

BK HERITAGE ZINNA 2014

**GOET 180** JSC VELVET 112W **BK UNLIMITED POWER 472** GCC MISS WHISKEY 57R

- This female just keeps coming and by sale day she may be the one. Long necked, deep, square, and sound. She has the tools and she's getting them together so pay attention.
- Her dam is a full sister to BK Xikes and is a proven donor at Morton Cattle Company.
- She is sired by the popular Daddy's Money which has swept the country with great cattle.