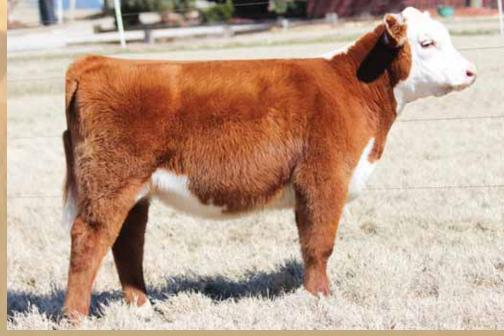

• PHAF & THF

Sired by Epic and bred by Dupree.

Heifer

10.03.18

PB Maine-Anjou

**TATTOO: 8002F** 

BOE EPIC

BK CRITICAL ANALYSIS 5129 ET

**BOE GARTH** MISS BOE 502R DADDY'S MONEY

- This female has been a favorite since birth. She is stout featured, big bellied, big hipped, with great feet, and has the look of a future donor.
- Her dam's pedigree is stacked deep in proven genetics, sired by Daddy's Money out of BK Utoo 872 our leading Maine-Anjou donor.
- Females like this one will keep Epic in the must use AI sires.
- PHAF & THF