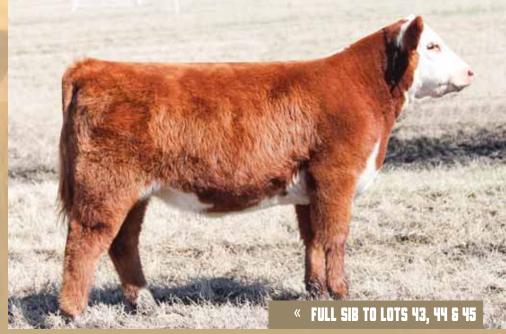

Heifer

75% Maine-Anjou

**TATTOO: 8017F** 

**BOE GARTH** 

CMCC MISS 2011

MINN HARD WHISKEY 591Y **BOE MISS JOLENE** BK XIKES X59 CMCC MISS 6821

- I love the look and power combination in this great female. She is sharp necked, big backed, square hipped, with body, and power.
- Her dam is a Xikes daughter in the Moore program. The Xikes cows are producers and are passing on the quality to the next generation.
- Garth puts the power and quality in his offspring, when you mate him to the maternal bred cows he will crank out the good ones.
- PHAF & THF