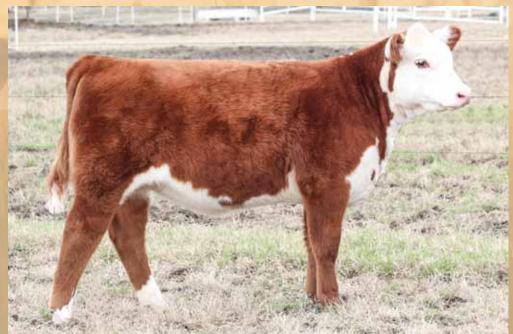

Polled Hereford

**TATTOO: 8038F** 

CED 0.2 BW 3.0 WW 59 YW 91 MILK 28 M6G 58 REA 0.58 MARB -0.05

CRR 719 CATAPULT 109

BK BRAIN SPIN 401B

TH 122 711 VICTOR 719T CRR 4037 ECLIPSE 808 LCX UNLEASHED KEEPSAKE 1110 ET HAPP KOOL AID POINTS 1218 ET

- Here is a big hipped, good looking Hereford female. She has the added power, cool neck, and great structure.
- · Her dam, BK Brain Spin, is the first daughter born out of Kool Aid Points. Her sire is Unleashed and she is a stout good looking female.
- She is sired by Catapult which just adds more maternal power and even more generations of great cow families.