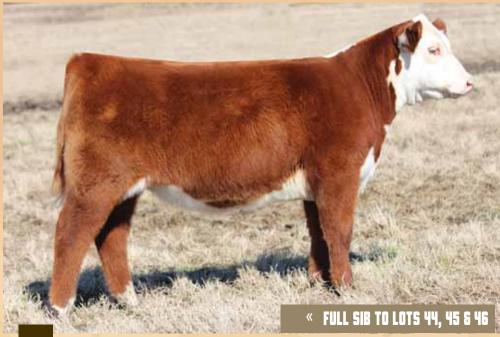

Heifer

75% Maine-Anjou

**BOE GARTH** 

GCC BLACKBIRD 532B

MINN HARD WHISKEY 591Y **BOE MISS JOLENE** IRISH WHISKEY DUFF NS 773G BLKBIRD 733

- Here is a long necked, big hipped female, that is sound structured and bold sprung.
- Her dam is an extremely impressive female that's backed by proven genetics.
- Garth really clicked on these Whiskey daughters.
- PHAF & THF