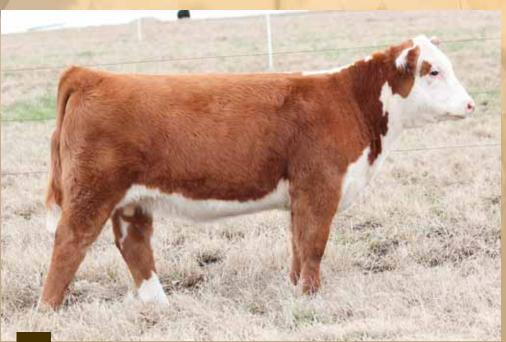

# Hereford Heikerz

H FHF Authority 6026, sire of Lots 36 and 37.

**TATTOO: 8036F** 

CED-3.1 BW 4.4 WW 62 YW 97 MILK 25 MGC 56 REA 0.51 MARB 0.03

H FHF AUTHORITY 6026 ET

BCH BE SWEET 102

PYRAMID 16W 110T 9116 FHF 408 RITA 21W LCX UNLEASHED KEEPSAKE 1110 ET **HVR MINA 239** 

- Here is a sale feature! Amazing look, huge ribbed, flawless structure, maternal design, and great on the move.
- We purchased her dam from the Hayes family and she has become a stunning mature female.
- She is sired by Authority which quickly proved his ability to produce the great ones. The first Authority calves were sold last fall and they won divisions at Denver and Ft Worth. We think the real value of the Authority daughters will shine when they reach production. He is backed by some of the elite cows in the breed.