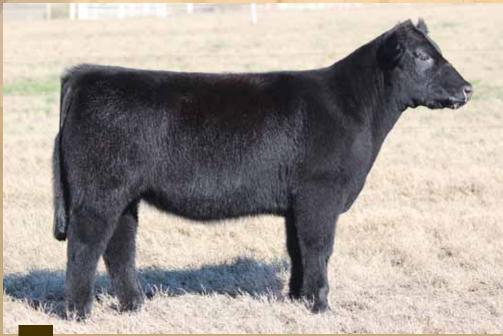

75% Maine-Anjou

**TATTOO: 8005F** 

GCC BLACK RUSSIAN 480A

MINN HARD WHISKEY 591Y **BOE MISS JOLENE** THE BLACK RUSSIAN ANGUS 2/521

- We have been excited about this female from the day she hit the ground. She is ultra complete, great neck, deep sided, level hipped, added power, and great structured.
- Her dam is an impressive female, sired by Black Russian a full sib to Irish Whiskey.
- The Garth offspring are definitely gaining popularity across the country.
- THF