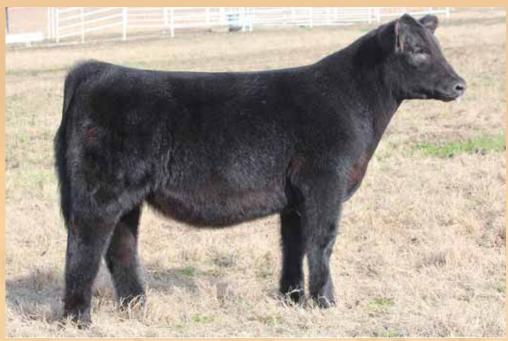

# Maine-Angon Heikers

Paternal sister to Lot 1.

**TATTOO: 8001F** 

**BOE EPIC** 

BK BOAK BREATHLESS 4004

**BOE GARTH** MISS BOE 502R **BK UNLIMITED POWER 472** GF JENNA 65L

- This Epic daughter will get your attention! She puts everything in one complete package; stunning looks, power, substance, body, and structure.
- · Her dam was one of the most impressive young heifers you will ever see, she just didn't enjoy being a show heifer. Now that she is in production, she is jaw dropping good.
- Epic has really worked well on a variety of pedigrees but the ones out of Unlimited Power daughters have consistently been the most impressive.