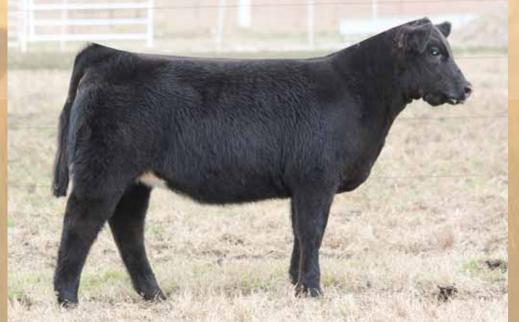

# DUP FEATURED ONE 8003F ET

Heifer 09.12.1

18 PB Maine-Anjou

TATTOO: 8003F

Size BOE EPIC

DAM BK BOAK XPERTISE 010

BOE GARTH MISS BOE 502R BK UNLIMITED POWER 472 GF JENNA 65L

- Here is a standout Maine-Anjou female. She is bold sprung, huge bone, huge feet, big hipped, and sharp necked.
- Her dam was a former Champion and has a proven track record for producing champions. She is sired by Unlimited Power out of the great GF Jenna, to say the least, she was no accident.
- These Epic offspring continue to impress us and we look forward to them competing as breds and going into production.
- PHAF & THF