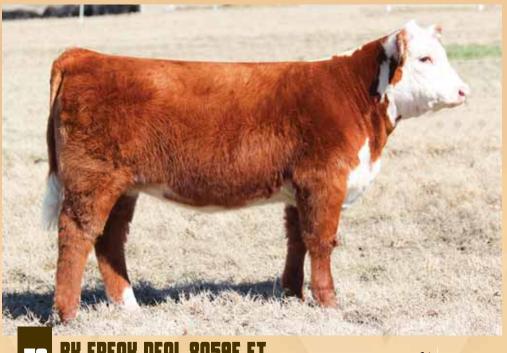

# DUP FEATURED ONE 8003F ET

Heifer 09.12.1

18 PB Maine-Anjou

TATTOO: 8003F

Size BOE EPIC

DAM BK BOAK XPERTISE 010

BOE GARTH MISS BOE 502R BK UNLIMITED POWER 472 GF JENNA 65L

- Here is a standout Maine-Anjou female. She is bold sprung, huge bone, huge feet, big hipped, and sharp necked.
- Her dam was a former Champion and has a proven track record for producing champions. She is sired by Unlimited Power out of the great GF Jenna, to say the least, she was no accident.
- These Epic offspring continue to impress us and we look forward to them competing as breds and going into production.
- PHAF & THF