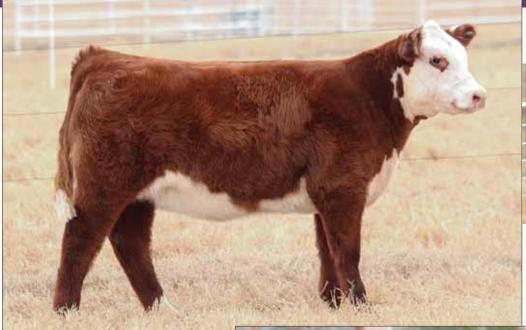

is an extraordinary female. We flushed her this fall and look forward to her future as a top donor.

**EPDS** ... CED 9.3 BW -0.4 WW 51 YW 75

MILK 41 M&G 67



Maternal sib to Lot 60.





## **60** BK ELECTRA 7060E

#### Heifer / 10.18.17 / Polled Hereford / TATTOO: 7060E

- Here is a female I have big expectations for, she is correct in her design, good bodied, and good structured.
- Valor is stamping his calves with quality!! Her dam, 3513, is a fantastic young female. Her first calf won her division at the 2017 JNHE and is now in production at Moore's.
- Study your lesson here, this one will make you look smart.

HAPP BK VALOR 37C ET

H LADY HOMETOWN 3513

HAPP EXTRA POINT JSF 12N LADY VAL 9T NJW 73S W18 HOMETOW HH MISS ADVANCE 014

EPDS ... CED 5.2 BW 1.4 WW 55 YW 88 MILK 26 M&G 54





HAPP BK Valor, a maternal sib to Lot 61 & 52.

LOT 61



JSF 12N Lady Val 9T, dam of Lots 61 - 62.

## **FULL SISTERS** LOIS 61&62



LOT 62

HAPP EXPRESS VAL 7061E ET

Heifer / 10.14.17 / Polled Hereford / TATTOO: 7061E

**62** Happ encore val 7062e et

Heifer / 10.03.17 / Polled Hereford / TATTOO: 7062E

JSF 12N LADY VAL 9T

TFR KU ROLL THE DICE 1326 STAR TCF LOCK-N-LOAD 300W ET LH LANGFORD LADY 0253 ET GHC BEAR 12N HSF 60G LADY VAL 48K

#### LOT 61 -

- This exciting deep red female's quality starts at the ground and goes up from there. Awesome body shape, stout hipped, and has a cool look.
- She is sired by the popular young sire Roll The Dice. He has produced several sale toppers and champions in his first year of production.
- Her dam, Lady Val 9T, is also the dam of Valor.

####