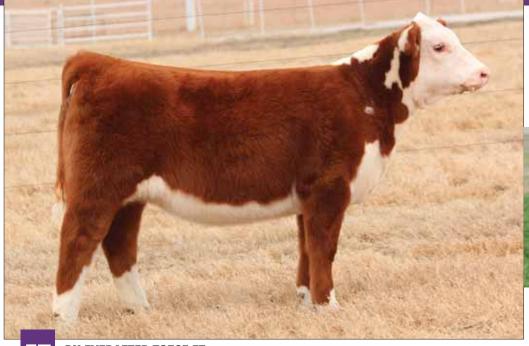

## **LADD EXPECTATIONS 7002**

Heifer / 10.02.17 / 75% Maine-Anjou / TATTOO: 7002

- This great female has been a favorite from day one. Striking looks, bold center ribbed, extremely good at the ground, with worlds of power and quality.
- She is sired by the popular Maternal Made which is quickly making his impact on the industry.
- Her dam is a great Unlimited Power daughter out of the many time champion DJC Rachel. The Landgraf's purchased a group of fall calving cows from us and this great cow was in the group.