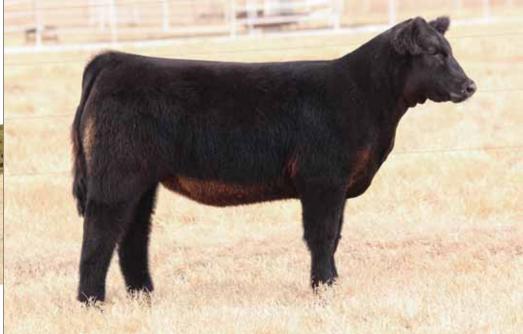

## **CMCC EVEN BETTER 7003**

#### Heifer / 09.26.17 / 75% Maine-Anjou / TATTOO: 7003

- Elegant looks, deep ribbed, and perfect structured.
- Sired by the popular Maternal Made which is producing Champions all across the country and he is just getting started.
- Moore's purchased her dam in the 2012 Spring Edition Sale and she is quickly proving her talent in production.
- PHAF & THF

NMR MATERNAL MADE

BK4J YANTZEN 1011 DAM

SIRE

**BPF MERCEDES BENZ** NMR 0-04X (IRISH WHISKEY) **BK UNLIMITED POWER 472U** DJC RACHEL

NMR 0-04X (IRISH WHISKEY)

**BK UNLIMITED POWER 472U** 

DJC RACHEL

BK CMCC Bell Ringer, dam of Lot 4.