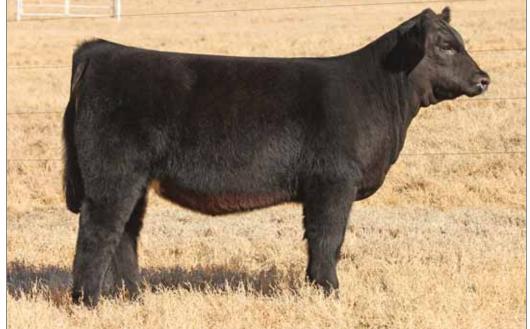

## LADD EASY BREATH 7006

Heifer / 10.04.17 / 75% Maine-Anjou / TATTOO: 7006

• You won't miss this beast! She has the maternal power, huge bodied, stout made, big feet, and a great look!

BK MT CHEROKEE KID

CMCC WHATS UP 906 DEEP BREATH 307Z LADD BLUE MEMPHIS 105B DJC YOLO 103

• One of the first calves we have out of Cherokee Kid and they are impressive. He is sired by Xikes out of the 906 donor female. We will definitely be having more sired by him in the future!

DAM

- Her dam was the first calf out of the many time champion Yolo. Ladd showed this female as a bred and owned and she was really good, she was raised by a first calf heifer and was always a little behind. But, she has matured into a killer looking mature cow.
- PHAC & THF