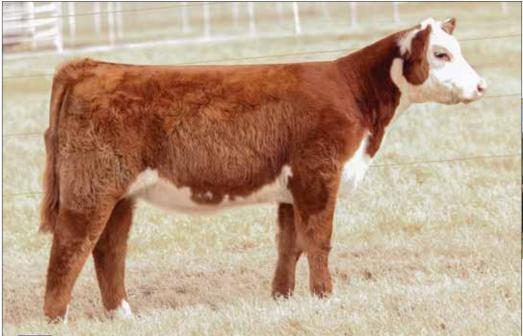

## **LADD EXPECTATIONS 7002**

Heifer / 10.02.17 / 75% Maine-Anjou / TATTOO: 7002

- This great female has been a favorite from day one. Striking looks, bold center ribbed, extremely good at the ground, with worlds of power and quality.
- She is sired by the popular Maternal Made which is quickly making his impact on the industry.
- Her dam is a great Unlimited Power daughter out of the many time champion DJC Rachel. The Landgraf's purchased a group of fall calving cows from us and this great cow was in the group.

DAM

• PHAF & THF