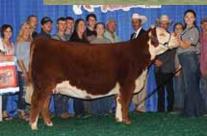

for everyone to see. We flushed that female and look forward to those progeny coming this next year.

2017 JNHE Grand Champion Horned Female and matneral sib to Lots 38 - 41.

Heifer / 10.03.17 / Horned Hereford / TATTOO: 7041E

NJW 98S R117 RIBEYE 88X ET SIRE

DAM

HAPP KOOL AID POINTS 1218 ET

SHF RIB EYE M326 R117 NJW 9126J DEW DOMINO 98S DELHAWK KAHUNA 1009 ET **CRANE STYLE POINTS 945** 

• Here is a full sister to the reigning National Champion Horned Female. This female is amazing with

body, rib, power, and great structure. Our picture days were very limited and she wasn't very photogenic when it was her turn.

• 88X has been one of our favorite matings with Kool Aid Points. Actually, we have never bred her to a bull that didn't produce extreme quality. But the 88X daughters are extremely special, we have several of them in production and they are impressive.