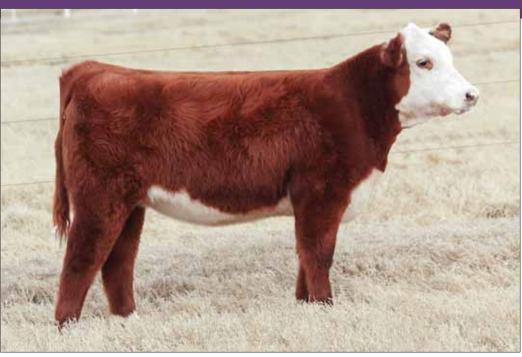

LOT 49

## FULL SISIERS LOIS 49&50

CMCC EASY GAME 7049E ET

Heifer / 10.12.17 / Horned Hereford / TATTOO: 7049E

50 CMCC EXCITING GAME 7050E ET

Heifer / 10.08.17 / Horned Hereford / TATTOO: 7050E

NJW 79Z 22Z MIGHTY 49C ET

HAPP GAME POINT 14B

NJW 67U 28M BIG MAX 22Z BW 91H 100W RITA 79Z ET NJW 98S R117 RIBEYE 88X CRANE STYLE POINTS 9

#### LOT 50 -

- Inch for inch this female is built as well as any in the sale. Just not a major hole in her.
- Mighty worked very well for us this past year, his calves are moderate, deep, and all have a nice look.
- This female will be fun to show and I can just imagine what she will look like in production.