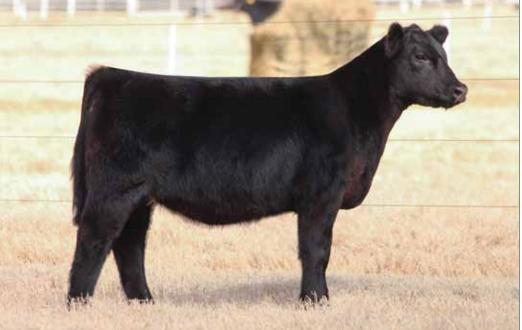

## **BK EVERLASTING FIESTA 7001**

Heifer / 10.22.17 / 75% Maine-Anjou / TATTOO: 7001

- Lot one has always been a special lot, but this spring it is even more special. Not only is
  this female an outstanding individual, 50% of the sale price will be donated to the
  American Junior Maine-Anjou Association to benefit this year's National Junior Show.
- Here is a female that is flawless in her design, extremely sound structured, and backed with a proven predictable pedigree.
- She is sired by one of the hottest sires in the industry and her dam is an awesome 180 daughter out of a great Unlimited Power daughter.
- She's not just a donation lot, she's a big time show heifer with unlimited donor potential.