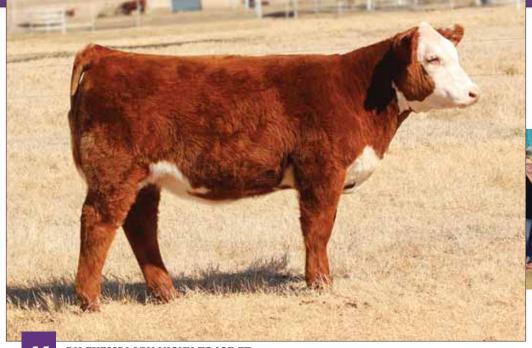

## **LADD EXPECTATIONS 7002**

Heifer / 10.02.17 / 75% Maine-Anjou / TATTOO: 7002

- This great female has been a favorite from day one. Striking looks, bold center ribbed, extremely good at the ground, with worlds of power and quality.
- She is sired by the popular Maternal Made which is quickly making his impact on the industry.
- Her dam is a great Unlimited Power daughter out of the many time champion DJC Rachel. The Landgraf's purchased a group of fall calving cows from us and this great cow was in the group.