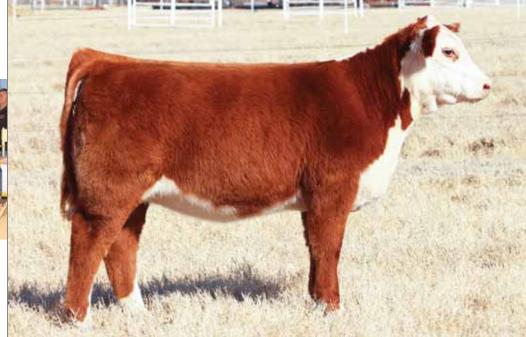

## **BK EVERLASTING FIESTA 7001**

Heifer / 10.22.17 / 75% Maine-Anjou / TATTOO: 7001

- Lot one has always been a special lot, but this spring it is even more special. Not only is
  this female an outstanding individual, 50% of the sale price will be donated to the
  American Junior Maine-Anjou Association to benefit this year's National Junior Show.
- Here is a female that is flawless in her design, extremely sound structured, and backed with a proven predictable pedigree.
- She is sired by one of the hottest sires in the industry and her dam is an awesome 180 daughter out of a great Unlimited Power daughter.
- She's not just a donation lot, she's a big time show heifer with unlimited donor potential.