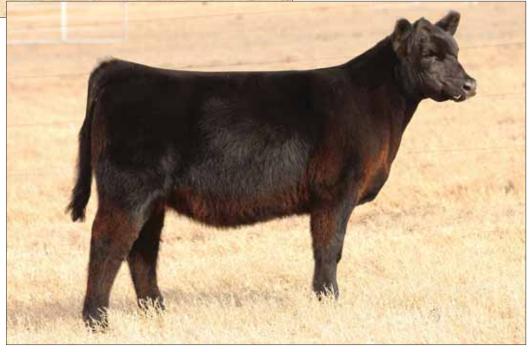

## **LADD EXPECTATIONS 7002**

Heifer / 10.02.17 / 75% Maine-Anjou / TATTOO: 7002

- This great female has been a favorite from day one. Striking looks, bold center ribbed, extremely good at the ground, with worlds of power and quality.
- She is sired by the popular Maternal Made which is quickly making his impact on the industry.
- Her dam is a great Unlimited Power daughter out of the many time champion DJC Rachel. The Landgraf's purchased a group of fall calving cows from us and this great cow was in the group.

DAM

• PHAF & THF