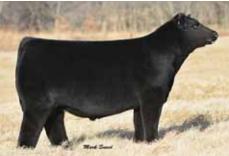

## **LADD EXPECTATIONS 7002**

Heifer / 10.02.17 / 75% Maine-Anjou / TATTOO: 7002

- This great female has been a favorite from day one. Striking looks, bold center ribbed, extremely good at the ground, with worlds of power and quality.
- She is sired by the popular Maternal Made which is quickly making his impact on the industry.
- Her dam is a great Unlimited Power daughter out of the many time champion DJC Rachel. The Landgraf's purchased a group of fall calving cows from us and this great cow was in the group.

DAM

• PHAF & THF