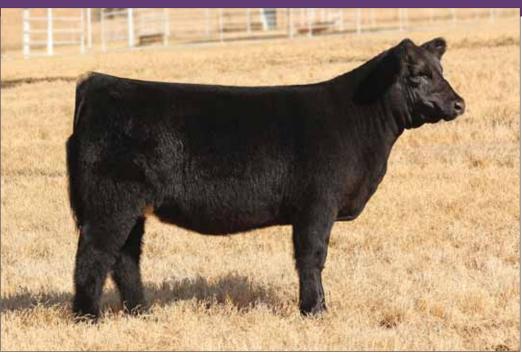

## **CMCC EVEN BETTER 7003**

#### Heifer / 09.26.17 / 75% Maine-Anjou / TATTOO: 7003

- Elegant looks, deep ribbed, and perfect structured.
- Sired by the popular Maternal Made which is producing Champions all across the country and he is just getting started.
- Moore's purchased her dam in the 2012 Spring Edition Sale and she is quickly proving her talent in production.
- PHAF & THF

NMR MATERNAL MADE

BK4J YANTZEN 1011 DAM

SIRE

**BPF MERCEDES BENZ** NMR 0-04X (IRISH WHISKEY) **BK UNLIMITED POWER 472U** DJC RACHEL

NMR 0-04X (IRISH WHISKEY)

**BK UNLIMITED POWER 472U** 

DJC RACHEL

BK CMCC Bell Ringer, dam of Lot 4.