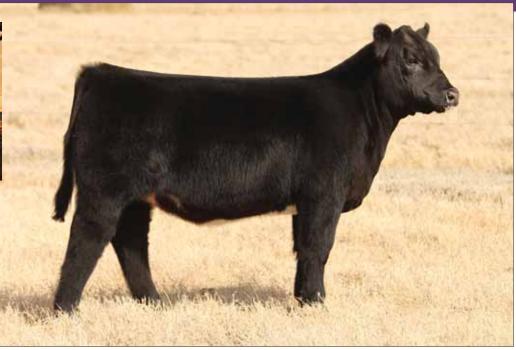

## **LADD EXPECTATIONS 7002**

Heifer / 10.02.17 / 75% Maine-Anjou / TATTOO: 7002

- This great female has been a favorite from day one. Striking looks, bold center ribbed, extremely good at the ground, with worlds of power and quality.
- She is sired by the popular Maternal Made which is quickly making his impact on the industry.
- Her dam is a great Unlimited Power daughter out of the many time champion DJC Rachel. The Landgraf's purchased a group of fall calving cows from us and this great cow was in the group.

DAM

• PHAF & THF