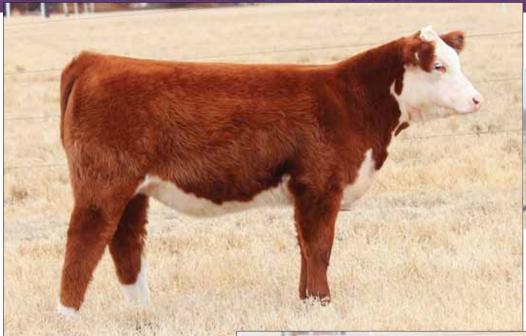

## **BK EVERLASTING FIESTA 7001**

Heifer / 10.22.17 / 75% Maine-Anjou / TATTOO: 7001

- Lot one has always been a special lot, but this spring it is even more special. Not only is
  this female an outstanding individual, 50% of the sale price will be donated to the
  American Junior Maine-Anjou Association to benefit this year's National Junior Show.
- Here is a female that is flawless in her design, extremely sound structured, and backed with a proven predictable pedigree.
- She is sired by one of the hottest sires in the industry and her dam is an awesome 180 daughter out of a great Unlimited Power daughter.
- She's not just a donation lot, she's a big time show heifer with unlimited donor potential.

SIRE NMR MATERNAL MADE

BKBP ALISA 363

BPF MERCEDES BENZ NMR 0-04X (IRISH WHISKEY) GOET 180 BKBP YES EM 136

**BK4J ACHIEVED 3007** 