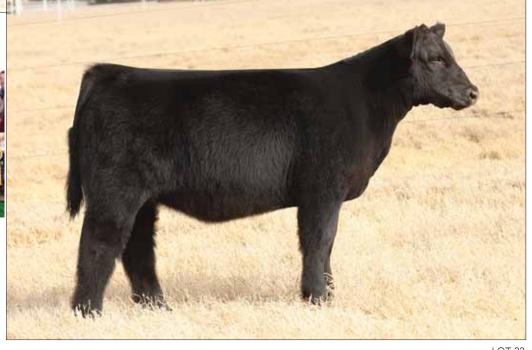

## **BK EVERLASTING FIESTA 7001**

Heifer / 10.22.17 / 75% Maine-Anjou / TATTOO: 7001

- Lot one has always been a special lot, but this spring it is even more special. Not only is
  this female an outstanding individual, 50% of the sale price will be donated to the
  American Junior Maine-Anjou Association to benefit this year's National Junior Show.
- Here is a female that is flawless in her design, extremely sound structured, and backed with a proven predictable pedigree.
- She is sired by one of the hottest sires in the industry and her dam is an awesome 180 daughter out of a great Unlimited Power daughter.
- She's not just a donation lot, she's a big time show heifer with unlimited donor potential.