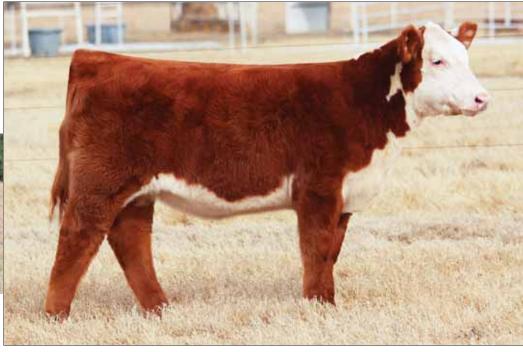

## **BK EVERLASTING FIESTA 7001**

Heifer / 10.22.17 / 75% Maine-Anjou / TATTOO: 7001

- Lot one has always been a special lot, but this spring it is even more special. Not only is
  this female an outstanding individual, 50% of the sale price will be donated to the
  American Junior Maine-Anjou Association to benefit this year's National Junior Show.
- Here is a female that is flawless in her design, extremely sound structured, and backed with a proven predictable pedigree.
- She is sired by one of the hottest sires in the industry and her dam is an awesome 180 daughter out of a great Unlimited Power daughter.
- She's not just a donation lot, she's a big time show heifer with unlimited donor potential.