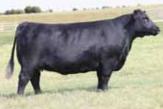

## **BK EVERLASTING FIESTA 7001**

Heifer / 10.22.17 / 75% Maine-Anjou / TATTOO: 7001

- Lot one has always been a special lot, but this spring it is even more special. Not only is
  this female an outstanding individual, 50% of the sale price will be donated to the
  American Junior Maine-Anjou Association to benefit this year's National Junior Show.
- Here is a female that is flawless in her design, extremely sound structured, and backed with a proven predictable pedigree.
- She is sired by one of the hottest sires in the industry and her dam is an awesome 180 daughter out of a great Unlimited Power daughter.
- She's not just a donation lot, she's a big time show heifer with unlimited donor potential.

SIRE NMR MATERNAL MADE

BKBP ALISA 363

BPF MERCEDES BENZ NMR 0-04X (IRISH WHISKEY) GOET 180 BKBP YES EM 136

**BK4J ACHIEVED 3007** 