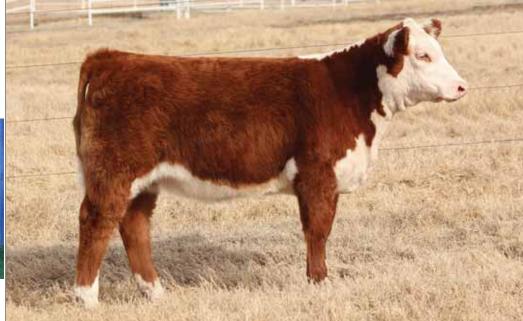

/ 08.27.17 / Horned Hereford / TATTOO: 7059E

• This female is one I struggled with putting in the sale. She is built right, her pedigree is bullet proof, and she is a cow maker. Yet, I felt she had so much potential as a show prospect, she needed to be here.

**CHURCHILL SENSATION 028X** SIRE

BK COOL DEAL 5054C DAM

**UPS DOMINO 3027** CHURCHILL LADY 7202T ET NJW 98S R117 RIBEYE 8 HAPP KOOL AID POI

- We have basically bred all of our first calf heifers to Sensation the past two years. We love the calves, they come easy, grow well, and are high quality.
- Her dam is an 88X out of Kool Aid Points and she is an extraordinary female. We flushed her this fall and look forward to her future as a top donor.

**EPDS** ... CED 9.3 BW -0.4 WW 51 YW 75

MILK 41 M&G 67



Maternal sib to Lot 60.





## **60** BK ELECTRA 7060E

#### Heifer / 10.18.17 / Polled Hereford / TATTOO: 7060E

- Here is a female I have big expectations for, she is correct in her design, good bodied, and good structured.
- Valor is stamping his calves with quality!! Her dam, 3513, is a fantastic young female. Her first calf won her division at the 2017 JNHE and is now in production at Moore's.
- Study your lesson here, this one will make you look smart.

HAPP BK VALOR 37C ET

H LADY HOMETOWN 3513

HAPP EXTRA POINT JSF 12N LADY VAL 9T NJW 73S W18 HOMETOW HH MISS ADVANCE 014

EPDS ... CED 5.2 BW 1.4 WW 55 YW 88 MILK 26 M&G 54





HAPP BK Valor, a maternal sib to Lot 61 & 52.

LOT 61



JSF 12N Lady Val 9T, dam of Lots 61 - 62.

## **FULL SISTERS** LOIS 61&62



LOT 62

HAPP EXPRESS VAL 7061E ET

Heifer / 10.1