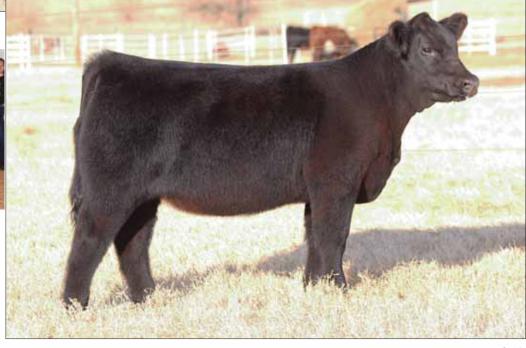

## **LADD EXPECTATIONS 7002**

Heifer / 10.02.17 / 75% Maine-Anjou / TATTOO: 7002

- This great female has been a favorite from day one. Striking looks, bold center ribbed, extremely good at the ground, with worlds of power and quality.
- She is sired by the popular Maternal Made which is quickly making his impact on the industry.
- Her dam is a great Unlimited Power daughter out of the many time champion DJC Rachel. The Landgraf's purchased a group of fall calving cows from us and this great cow was in the group.