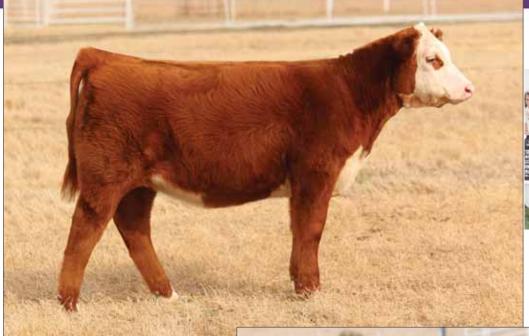

48

## BK EXCLUSIVE VICKY 7048E ET

### Heifer / 10.14.17 / Polled Hereford / TATTOO: 7048E

- Here is perhaps the most intriguing Vicky daughter. She is a first class female with stellar looks, great structure, added shape, and worlds of quality.
- Her sire, Hometown, is one of the most respected sires in the breed. Hometown has been used in a variety of programs and has proven to be successful in every environment.
- This is the first time we have had a Hometown daughter out of Vicky and she is everything we hoped for. She is going to be tough in the show ring and should be an amazing donor.

**EPDS** ... CED 2.6 BW 2.7 WW 52 YW 89 MILK 29 M&G 55

NJW 73S W18 HOMETOWN 10Y ET

DAM BLACKTOP VICKY 028 ET

SHF WONDER M326 W18 ET NJW P606 72N DAYDREAM 72S BR MOLER ET SSF VICKY 631











HAPP Game Point 14B, dam of Lot 49 & 50.

LOT 49

## FULL SISIERS LOIS 49&50



CMCC EASY GAME 7049E ET

Heifer / 10.12.17 / Horned Hereford / TATTOO: 7049E

50 CMCC EXCITING GAME 7050E ET

Heifer / 10.08.17 / Horned Hereford / TATTOO: 7050E

NJW 79Z 22Z MIGHTY 49C ET

HAPP GAME POINT 14B

NJW 67U 28M BIG MAX 22Z BW 91H 100W RITA 79Z ET NJW 98S R117 RIBEYE 88X CRANE STYLE POINTS 9

#### LOT 49 -

- This red-eyed red-legged female is a very interesting one. She is cool necked, perfect hipped, soft middled, and moderate framed.
- She is sired by Mighty the 2017 Denver Reserve Champion Bull.
- HAPP Game Point 14B is a genetic masterpiece being out of the great 88X and proven producer Style Points.

#### LOT 50 -

- Inch for inch this female is built as well as any in the sale. Just not a