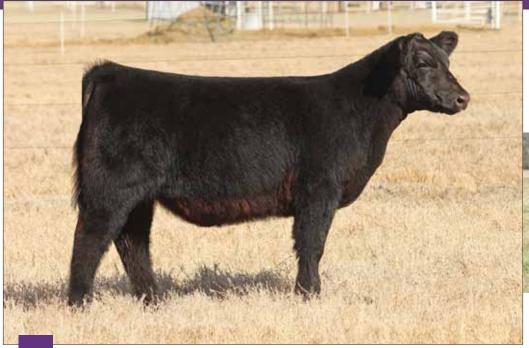

## **CHAT EVERYDAY LOVE 7004**

Heifer / 10.20.17 / 75% Maine-Anjou / TATTOO: 7004

NMR MATERNAL MADE

**BK CMCC BELL RINGER** 

**BPF MERCEDES BENZ** NMR 0-04X (IRISH WHISKEY) **BK UNLIMITED POWER 472U BK UNFORSAKEN 8050** 

• Great look, deep ribbed, level hipped, sound, with added power and substance.

• Maternal Made really worked well on these Unlimited Power daughters. With the structural integrity, body, and look the Unlimited Power daughters have, breeding them to Maternal Made added the extra punch they needed.

DAM

• Ace McHatton purchased her dam, Bell Ringer, as a show prospect. Ace had an incredible show season with Bell Ringer and to top if off she was Champion Maine and Reserve Supreme Champion Female at the Oklahoma Youth Expo. Bell Ringer was no accident, she is sired by Unlimited Power out of BK Unforsaken which was also a many time champion and is a leading

donor in the Moore program. Chuck and Ace McHatton are building a breeding program and I have no doubt Bell Ringer is going to quickly move their program to the next level.

PHAF & THF

Bred by Landgraf.