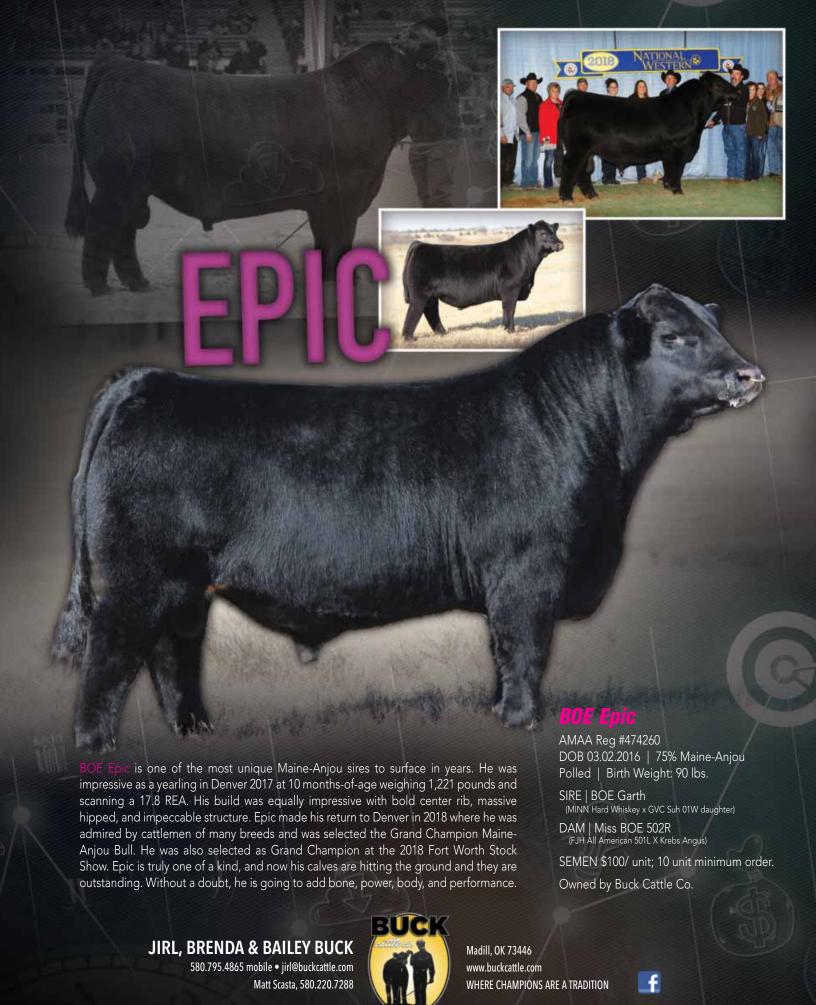

# MUTHORITY 6026 ET

**EPD's** / CE: -1.2 BW: 3.8 WW: 59 YW: 94 MILK: 27 M&G: 57 CEM: 1.0 REA: .50 MARB: .10

Owned by Buck Cattle Co., Moore Cattle Co. and Hoffman Ranch

Semen packages available, contact Jirl Buck or Jason Hoffman for more information.