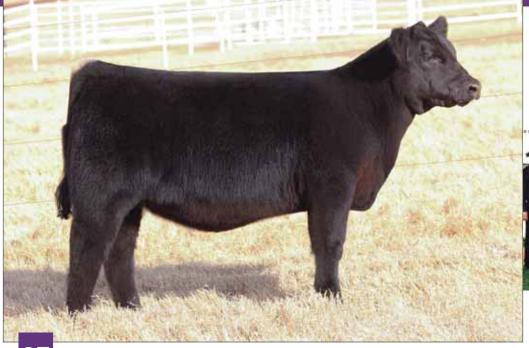

## **CMCC EVEN BETTER 7003**

#### Heifer / 09.26.17 / 75% Maine-Anjou / TATTOO: 7003

- Elegant looks, deep ribbed, and perfect structured.
- Sired by the popular Maternal Made which is producing Champions all across the country and he is just getting started.
- Moore's purchased her dam in the 2012 Spring Edition Sale and she is quickly proving her talent in production.
- PHAF & THF

NMR MATERNAL MADE

BK4J YANTZEN 1011 DAM

SIRE

**BPF MERCEDES BENZ** NMR 0-04X (IRISH WHISKEY) **BK UNLIMITED POWER 472U** DJC RACHEL

NMR 0-04X (IRISH WHISKEY)

**BK UNLIMITED POWER 472U** 

DJC RACHEL

BK CMCC Bell Ringer, dam of Lot 4.