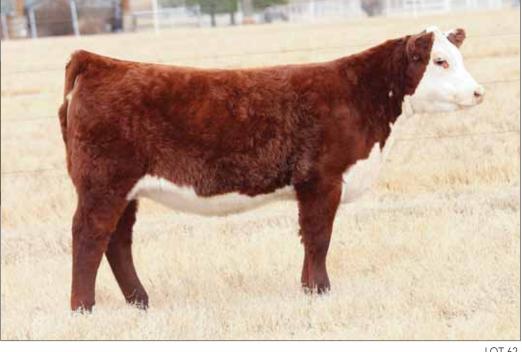

## **LADD EXPECTATIONS 7002**

Heifer / 10.02.17 / 75% Maine-Anjou / TATTOO: 7002

- This great female has been a favorite from day one. Striking looks, bold center ribbed, extremely good at the ground, with worlds of power and quality.
- She is sired by the popular Maternal Made which is quickly making his impact on the industry.
- Her dam is a great Unlimited Power daughter out of the many time champion DJC Rachel. The Landgraf's purchased a group of fall calving cows from us and this great cow was in the group.

DAM

• PHAF & THF