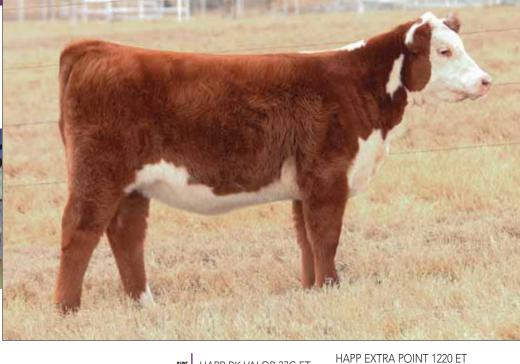

## SPRING XXII EDITION SALE

HAPP BK Valor 37C, sire of Lots 34 & 35.

LOT 34

Paternal sib to Lot 34 & 35.

## FULL SISTERS LOTS 34&35

LOT 35

34 BK ETERNAL STAR 7034E ET

Heifer / 09.05.17 / Horned Hereford / TATTOO: 7034E

35

BK EXCEPTIONAL STAR 7035E ET

Heifer / 09.14.17 / Polled Hereford / TATTOO: 7035E

SIRE HAPP BK VALOR 37C ET

C STARBURST 4029 ET

HAPP EXTRA POINT 1220 ET JSF 12N LADY VAL 9T NJW 98S R117 RIBEYE 88X ET HHR PAY IN GOLD 1008X ET

- We are leading off the Hereford division with a very special individual, Lot 34. Not only is she distinctive in her design and overall quality, she is supported with an awesome pedigree.
- Valor has been impressive from day one. He is siring cattle with worlds of power, performance, and an unmatched look.
- We purchased her dam as a bred heifer from the Colyers in Idaho. C Starburst 4029 is an impressive female. She is striking to look at, perfect uttered, and has a power packed pedigree. She is sired by 88X which I believe is the best maternal sire in the breed. Her dam, 1008X, is one of the leading donors in the Colyer program. I was excited the day I bought C Starburst 4029 but not nearly as excited as I am now. She is going to make an elite donor and that is what I had planned. It sure is nice when a plan comes together. She could have been a really high priced cull cow!
- Eternal Star 7034E is amazing, take your time and study this one.
- These two sisters are impressive! One of them is horned and the other is polled, other than that there is not much difference between the two. This one didn't picture as well but she is just as good.
- These females will compete at any and all levels and they will go home and make superior donors.