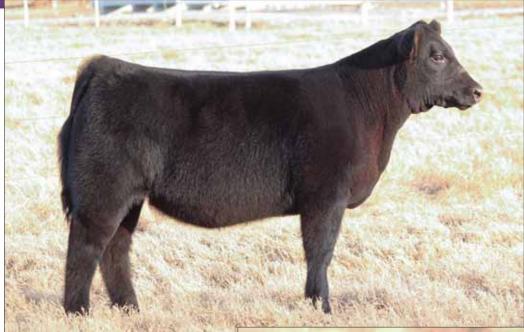

## **BK EVERLASTING FIESTA 7001**

Heifer / 10.22.17 / 75% Maine-Anjou / TATTOO: 7001

- Lot one has always been a special lot, but this spring it is even more special. Not only is
  this female an outstanding individual, 50% of the sale price will be donated to the
  American Junior Maine-Anjou Association to benefit this year's National Junior Show.
- Here is a female that is flawless in her design, extremely sound structured, and backed with a proven predictable pedigree.
- She is sired by one of the hottest sires in the industry and her dam is an awesome 180 daughter out of a great Unlimited Power daughter.
- She's not just a donation lot, she's a big time show heifer with unlimited donor potential.