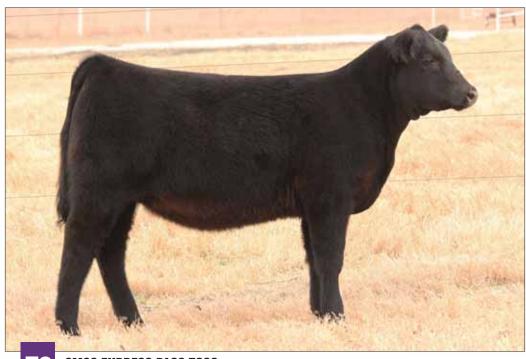

## **CMCC EVEN BETTER 7003**

#### Heifer / 09.26.17 / 75% Maine-Anjou / TATTOO: 7003

- Elegant looks, deep ribbed, and perfect structured.
- Sired by the popular Maternal Made which is producing Champions all across the country and he is just getting started.
- Moore's purchased her dam in the 2012 Spring Edition Sale and she is quickly proving her talent in production.
- PHAF & THF

NMR MATERNAL MADE

BK4J YANTZEN 1011 DAM

SIRE

**BPF MERCEDES BENZ** NMR 0-04X (IRISH WHISKEY) **BK UNLIMITED POWER 472U** DJC RACHEL

NMR 0-04X (IRISH WHISKEY)

**BK UNLIMITED POWER 472U** 

DJC RACHEL

BK CMCC Bell Ringer, dam of Lot 4.