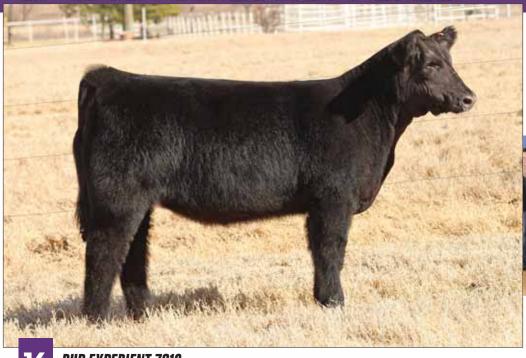

## 16 DUP EXPEDIENT 7016

Heifer / 09.25.17 / PB Maine-Anjou / TATTOO: 7016E

SIRE ALL THAT MATTERS

BK BOAK XPERTISE 010Y

MINN HARD WHISKEY MINN PORSCHE 109W BK UNLIMITED POWER GF JENNA 65L

- Here's one with steller looks! Sharp necked, square hipped, and great on her feet.
- Dupree's purchased her dam in our 2010 Fall Sale and she was a many time champion for Addison. With her pedigree it was no surprise she has been a top producer ever since. She is the dam of Victoria Chapman's 2014 Oklahoma Youth Expo Reserve Supreme Champion Female.
- The cow families that produced champions, and those champions produce champions, that's what it's about!! Buy with confidence.
- PHAF & THF