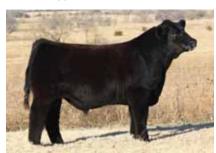

BK Ambush A100, sire of Lot 7

BK Ziggy 211, dam of Lot 7.

## **DUP EASY STREET 7007**

Heifer / 09.07.17 / PB Maine-Anjou / TATTOO: 7007

- Here is a flawless female with body, power, sound structured, and captivating looks.
- She is sired by Ambush which is a Statesman son out of the great Roxbury. We have had several Ambush calves over the years and he stamps them with quality.
- Dupree's purchased her dam is our 2012 Fall Sale and had a great show career. BK Ziggy 211 was the Supreme Champion Female at the 2013 Tulsa State Fair and as you can see, she is knocking a homerun in production.