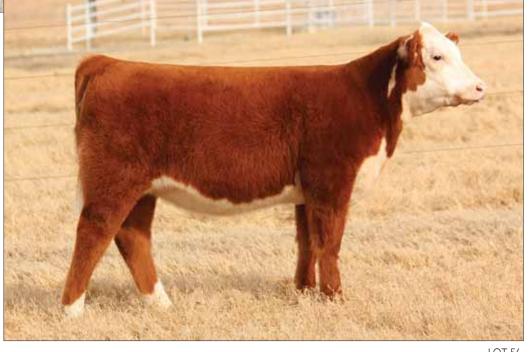

## **CMCC EVEN BETTER 7003**

#### Heifer / 09.26.17 / 75% Maine-Anjou / TATTOO: 7003

- Elegant looks, deep ribbed, and perfect structured.
- Sired by the popular Maternal Made which is producing Champions all across the country and he is just getting started.
- Moore's purchased her dam in the 2012 Spring Edition Sale and she is quickly proving her talent in production.
- PHAF & THF