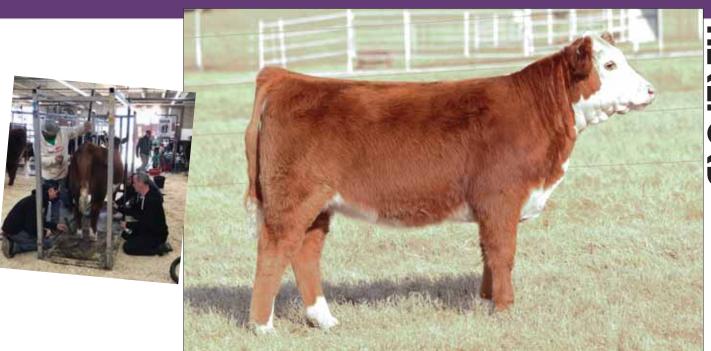

## HAPP ELEGANT 7063E ET

Heifer / 10.07.17 / Polled Hereford / TATTOO: 7063E

 Here is a big time show prospect! Neat necked, sweeping belly, level hipped, and great structured. SIRE TFR KU ROLL THE DICE 1326

DAN HAPP EVANGELINE 5A

STAR TCF LOCK-N-LOAD 300W ET LH LANGFORD LADY 0253 ET CRR ABOUT TIME 743 CRANE STYLE POINTS 945

- Sired by Roll The Dice which has quickly proven he will produce the good ones. Her dam is an impressive young female sired by About Time out of Style Points which makes her a maternal sister to Kool Aid Points.
- The Happ program is impressive, they don't produce large numbers but the quality is outstanding. Every year it never fails, one of our dominant show females originate from Happ's. It's

very easy to look through this catalog and see the impact the Happ cows have had on our program.

**EPDS** ... CED -2.9 BW 3.6 WW 57 YW 92 MILK 21 M&G 50

BR Nitro Aventus 3116, sire of Lot 64.

Heifer / 11.03.17 / Polled Hereford / TATTOO: 7064E