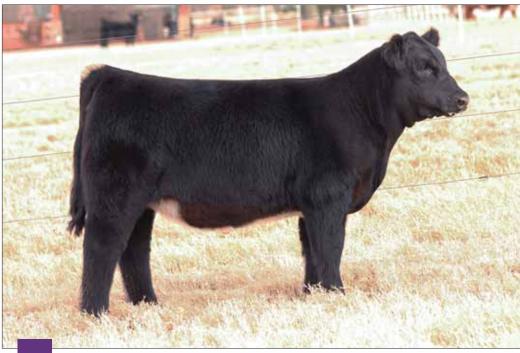

## **BK EVERLASTING FIESTA 7001**

Heifer / 10.22.17 / 75% Maine-Anjou / TATTOO: 7001

- Lot one has always been a special lot, but this spring it is even more special. Not only is
  this female an outstanding individual, 50% of the sale price will be donated to the
  American Junior Maine-Anjou Association to benefit this year's National Junior Show.
- Here is a female that is flawless in her design, extremely sound structured, and backed with a proven predictable pedigree.
- She is sired by one of the hottest sires in the industry and her dam is an awesome 180 daughter out of a great Unlimited Power daughter.
- She's not just a donation lot, she's a big time show heifer with unlimited donor potential.

SIRE NMR MATERNAL MADE

BKBP ALISA 363

BPF MERCEDES BENZ NMR 0-04X (IRISH WHISKEY) GOET 180 BKBP YES EM 136

**BK4J ACHIEVED 3007** 