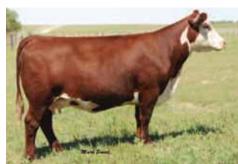

## **BK EVERLASTING FIESTA 7001**

Heifer / 10.22.17 / 75% Maine-Anjou / TATTOO: 7001

- Lot one has always been a special lot, but this spring it is even more special. Not only is
  this female an outstanding individual, 50% of the sale price will be donated to the
  American Junior Maine-Anjou Association to benefit this year's National Junior Show.
- Here is a female that is flawless in her design, extremely sound structured, and backed with a proven predictable pedigree.
- She is sired by one of the hottest sires in the industry and her dam is an awesome 180 daughter out of a great Unlimited Power daughter.
- She's not just a donation lot, she's a big time show heifer with unlimited donor potential.

SIRE NMR MATERNAL MADE

BKBP ALISA 363

BPF MERCEDES BENZ NMR 0-04X (IRISH WHISKEY) GOET 180 BKBP YES EM 136

**BK4J ACHIEVED 3007** 