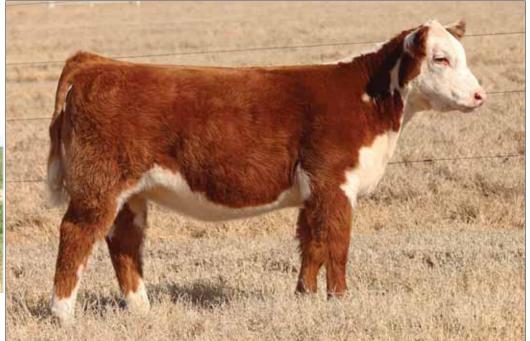

## **CMCC EVEN BETTER 7003**

#### Heifer / 09.26.17 / 75% Maine-Anjou / TATTOO: 7003

- Elegant looks, deep ribbed, and perfect structured.
- Sired by the popular Maternal Made which is producing Champions all across the country and he is just getting started.
- Moore's purchased her dam in the 2012 Spring Edition Sale and she is quickly proving her talent in production.
- PHAF & THF