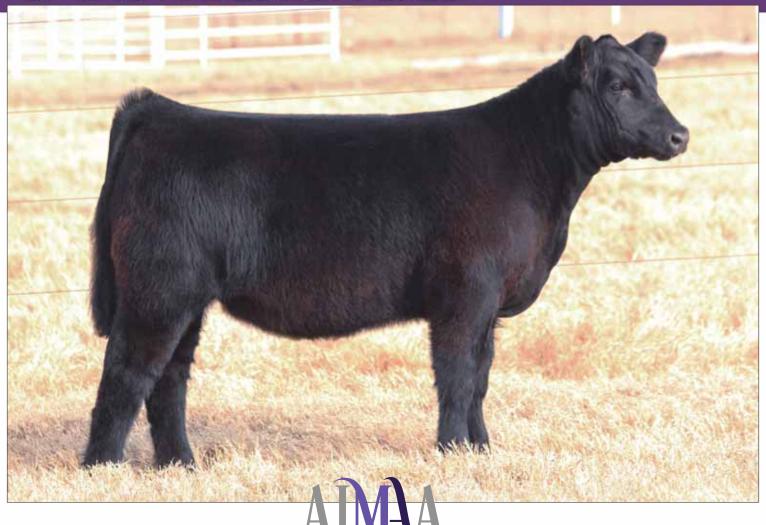

## **BK EVERLASTING FIESTA 7001**

Heifer / 10.22.17 / 75% Maine-Anjou / TATTOO: 7001

- Lot one has always been a special lot, but this spring it is even more special. Not only is
  this female an outstanding individual, 50% of the sale price will be donated to the
  American Junior Maine-Anjou Association to benefit this year's National Junior Show.
- Here is a female that is flawless in her design, extremely sound structured, and backed with a proven predictable pedigree.
- She is sired by one of the hottest sires in the industry and her dam is an awesome 180 daughter out of a great Unlimited Power daughter.
- She's not just a donation lot, she's a big time show heifer with unlimited donor potential.

SIRE NMR MATERNAL MADE

BKBP ALISA 363

BPF MERCEDES BENZ NMR 0-04X (IRISH WHISKEY) GOET 180 BKBP YES EM 136

**BK4J ACHIEVED 3007** 