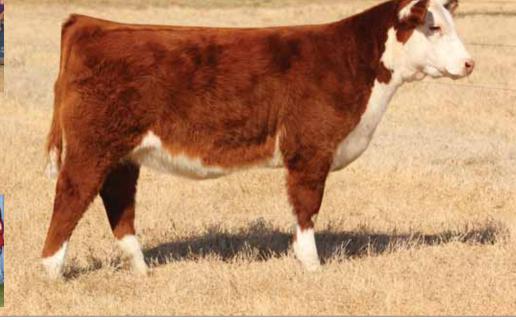

## **LADD EXPECTATIONS 7002**

Heifer / 10.02.17 / 75% Maine-Anjou / TATTOO: 7002

- This great female has been a favorite from day one. Striking looks, bold center ribbed, extremely good at the ground, with worlds of power and quality.
- She is sired by the popular Maternal Made which is quickly making his impact on the industry.
- Her dam is a great Unlimited Power daughter out of the many time champion DJC Rachel. The Landgraf's purchased a group of fall calving cows from us and this great cow was in the group.