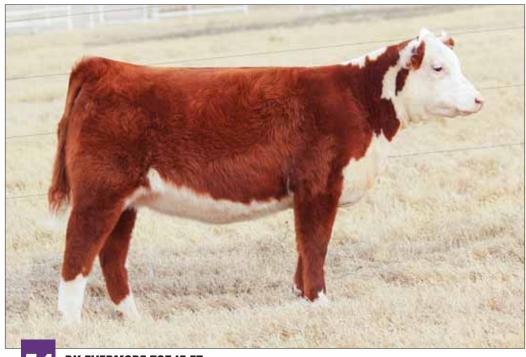

## **54** BK EVERMORE 7054E ET

#### Heifer / 10.06.17 / Polled Hereford / TATTOO: 7054E

- Here's one I am sure I will regret selling. She already looks like a donor cow, deep, soft, sound, with added power, and a nice look.
- 5280 caused quite a stir when his first calves hit the ground, they have look, power, and quality.
- Her dam, Yahtzee, has been a top producer for us, and her daughters we have in production are impressive as well.