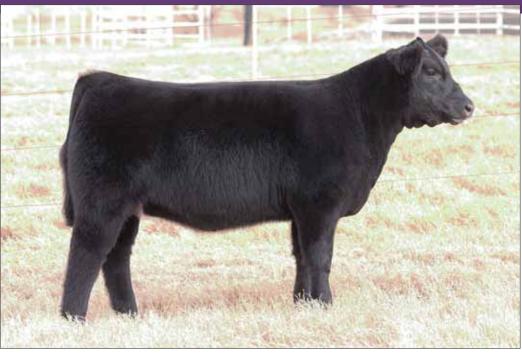

## **BK EVERLASTING FIESTA 7001**

Heifer / 10.22.17 / 75% Maine-Anjou / TATTOO: 7001

- Lot one has always been a special lot, but this spring it is even more special. Not only is
  this female an outstanding individual, 50% of the sale price will be donated to the
  American Junior Maine-Anjou Association to benefit this year's National Junior Show.
- Here is a female that is flawless in her design, extremely sound structured, and backed with a proven predictable pedigree.
- She is sired by one of the hottest sires in the industry and her dam is an awesome 180 daughter out of a great Unlimited Power daughter.
- She's not just a donation lot, she's a big time show heifer with unlimited donor potential.