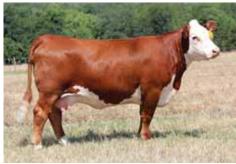

... CED 1.7 BW 2 WW 51 YW 83 MILK 21 M&G 47





2016 FWSS Reserve Champion Polled Hereford and maternal sib to Lot 44-48.

## BK ECHO VICKY 7047E ET

Heifer / 09.02.17 / Polled Hereford / TATTOO: 7047E

• This Vicky daughter is ultra complete from end to end. Attractive, short marked, maternal made, and well made.

JNHE and another one that was Reserve National Champion in Fort Worth

- These types of Valor females are why we have such high expectations for him as a maternal sire. • Vicky was champion in Louisville, Tulsa State Fair, and Reserve Champion in Denver twice. She produced three Division Champions at Junior Nationals, Champion Polled Female at the 2016

HAPP BK VALOR 37C ET

**BLACKTOP VICKY 028 ET** 

HAPP EXTRA POINT 1220 ET JSF 12N LADY VAL 9T **BR MOLER ET** SSF VICKY 631







48

## BK EXCLUSIVE VICKY 7048E ET

### Heifer / 10.14.17 / Polled Hereford / TATTOO: 7048E

- Here is perhaps the most intriguing Vicky daughter. She is a first class female with stellar looks, great structure, added shape, and worlds of quality.
- Her sire, Hometown, is one of the most respected sires in the breed. Hometown has been used in a variety of programs and has proven to be successful in every environment.
- This is the first time we have had a Hometown daughter out of Vicky and she is everything we hoped for. She is going to be tough in the show ring and should be an amazing donor.

**EPDS** ... CED 2.6 BW 2.7 WW 52 YW 89 MILK 29 M&G 55

NJW 73S W18 HOMETOWN 10Y ET

DAM BLACKTOP VICKY 028 ET

SHF WONDER M326 W18 ET NJW P606 72N DAYDREAM 72S BR MOLER ET SSF VICKY 631