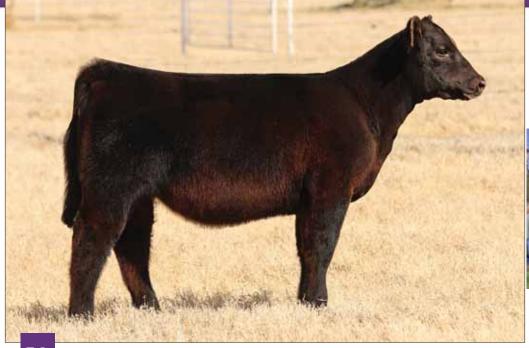

## **BK EVERLASTING FIESTA 7001**

Heifer / 10.22.17 / 75% Maine-Anjou / TATTOO: 7001

- Lot one has always been a special lot, but this spring it is even more special. Not only is
  this female an outstanding individual, 50% of the sale price will be donated to the
  American Junior Maine-Anjou Association to benefit this year's National Junior Show.
- Here is a female that is flawless in her design, extremely sound structured, and backed with a proven predictable pedigree.
- She is sired by one of the hottest sires in the industry and her dam is an awesome 180 daughter out of a great Unlimited Power daughter.
- She's not just a donation lot, she's a big time show heifer with unlimited donor potential.

SIRE NMR MATERNAL MADE

BKBP ALISA 363

BPF MERCEDES BENZ NMR 0-04X (IRISH WHISKEY) GOET 180 BKBP YES EM 136

**BK4J ACHIEVED 3007** 