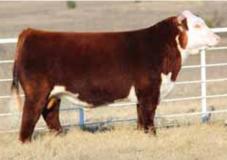

an extraordinary female. We flushed her this fall and look forward to her future as a top donor.

**EPDS** ... CED 9.3 BW -0.4 WW 51 YW 75

MILK 41 M&G 67



Maternal sib to Lot 60.





## **60** BK ELECTRA 7060E

#### Heifer / 10.18.17 / Polled Hereford / TATTOO: 7060E

- Here is a female I have big expectations for, she is correct in her design, good bodied, and good structured.
- Valor is stamping his calves with quality!! Her dam, 3513, is a fantastic young female. Her first calf won her division at the 2017 JNHE and is now in production at Moore's.
- Study your lesson here, this one will make you look smart.

HAPP BK VALOR 37C ET

H LADY HOMETOWN 3513

HAPP EXTRA POINT JSF 12N LADY VAL 9T NJW 73S W18 HOMETOW HH MISS ADVANCE 014

EPDS ... CED 5.2 BW 1.4 WW 55 YW 88 MILK 26 M&G 54





HAPP BK Valor, a maternal sib to Lot 61 & 52.

LOT 61



JSF 12N Lady Val 9T, dam of Lots 61 - 62.

## **FULL SISTERS** LOIS 61&62



LOT 62

HAPP EXPRESS VAL 7061E ET

Heifer / 10.14.17 / Polled Hereford / TATTOO: 7061E

**62** Happ encore val 7062e et

Heifer / 10.03.17 / Polled Hereford / TATTOO: 7062E

JSF 12N LADY VAL 9T

TFR KU ROLL THE DICE 1326 STAR TCF LOCK-N-LOAD 300W ET LH LANGFORD LADY 0253 ET GHC BEAR 12N HSF 60G LADY VAL 48K

#### LOT 61 -

- This exciting deep red female's quality starts at the ground and goes up from there. Awesome body shape, stout hipped, and has a cool look.
- She is sired by the popular young sire Roll The Dice. He has produced several sale toppers and champions in his first year of production.
- Her dam, Lady Val 9T, is also the dam of Valor.

#### L