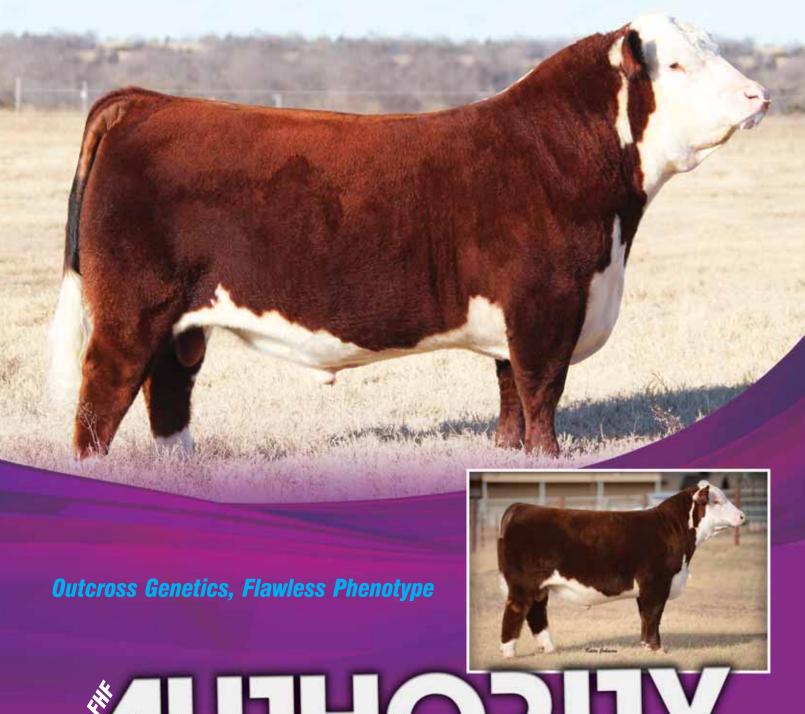

# MUTHORITY 6026 ET

**EPD's** / CE: -1.2 BW: 3.8 WW: 59 YW: 94 MILK: 27 M&G: 57 CEM: 1.0 REA: .50 MARB: .10

Owned by Buck Cattle Co., Moore Cattle Co. and Hoffman Ranch

Semen packages available, contact Jirl Buck or Jason Hoffman for more information.