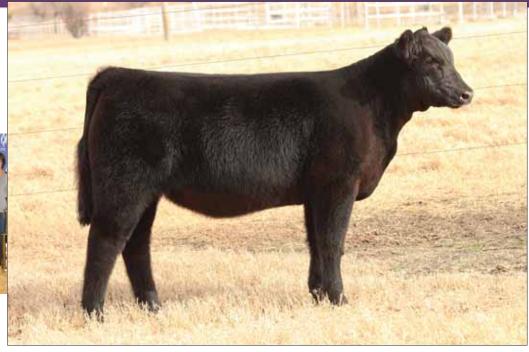

## **BK EVERLASTING FIESTA 7001**

Heifer / 10.22.17 / 75% Maine-Anjou / TATTOO: 7001

- Lot one has always been a special lot, but this spring it is even more special. Not only is
  this female an outstanding individual, 50% of the sale price will be donated to the
  American Junior Maine-Anjou Association to benefit this year's National Junior Show.
- Here is a female that is flawless in her design, extremely sound structured, and backed with a proven predictable pedigree.
- She is sired by one of the hottest sires in the industry and her dam is an awesome 180 daughter out of a great Unlimited Power daughter.
- She's not just a donation lot, she's a big time show heifer with unlimited donor potential.

SIRE NMR MATERNAL MADE

BKBP ALISA 363

BPF MERCEDES BENZ NMR 0-04X (IRISH WHISKEY) GOET 180 BKBP YES EM 136

**BK4J ACHIEVED 3007** 