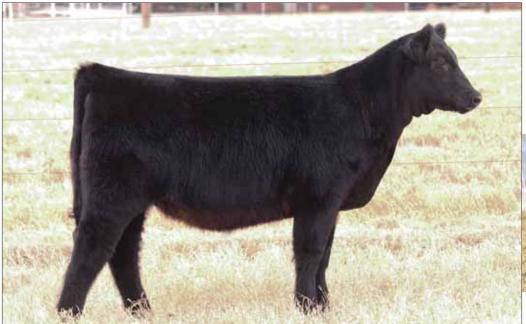

## **LADD EXPECTATIONS 7002**

Heifer / 10.02.17 / 75% Maine-Anjou / TATTOO: 7002

- This great female has been a favorite from day one. Striking looks, bold center ribbed, extremely good at the ground, with worlds of power and quality.
- She is sired by the popular Maternal Made which is quickly making his impact on the industry.
- Her dam is a great Unlimited Power daughter out of the many time champion DJC Rachel. The Landgraf's purchased a group of fall calving cows from us and this great cow was in the group.

DAM

• PHAF & THF