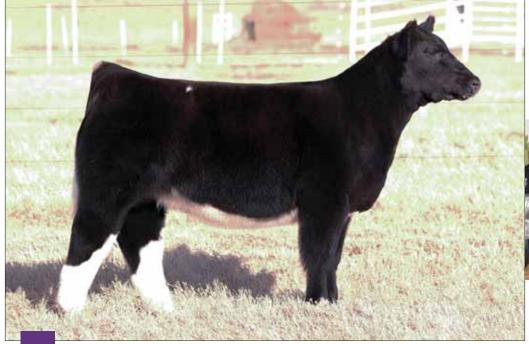

## **LADD EXPECTATIONS 7002**

Heifer / 10.02.17 / 75% Maine-Anjou / TATTOO: 7002

- This great female has been a favorite from day one. Striking looks, bold center ribbed, extremely good at the ground, with worlds of power and quality.
- She is sired by the popular Maternal Made which is quickly making his impact on the industry.
- Her dam is a great Unlimited Power daughter out of the many time champion DJC Rachel. The Landgraf's purchased a group of fall calving cows from us and this great cow was in the group.

DAM

• PHAF & THF