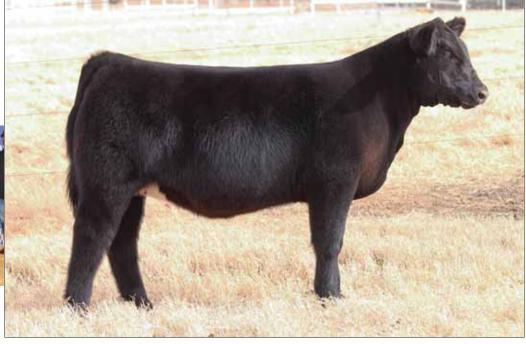

## 16 DUP EXPEDIENT 7016

Heifer / 09.25.17 / PB Maine-Anjou / TATTOO: 7016E

SIRE ALL THAT MATTERS

BK BOAK XPERTISE 010Y

MINN HARD WHISKEY MINN PORSCHE 109W BK UNLIMITED POWER GF JENNA 65L

- Here's one with steller looks! Sharp necked, square hipped, and great on her feet.
- Dupree's purchased her dam in our 2010 Fall Sale and she was a many time champion for Addison. With her pedigree it was no surprise she has been a top producer ever since. She is the dam of Victoria Chapman's 2014 Oklahoma Youth Expo Reserve Supreme Champion Female.
- The cow families that produced champions, and those champions produce champions, that's what it's about!! Buy with confidence.
- PHAF & THF