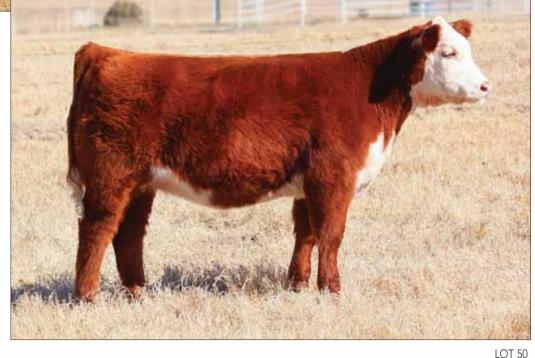

LOT 49

## FULL SISIERS LOIS 49&50

CMCC EASY GAME 7049E ET

Heifer / 10.12.17 / Horned Hereford / TATTOO: 7049E

50 CMCC EXCITING GAME 7050E ET

Heifer / 10.08.17 / Horned Hereford / TATTOO: 7050E

NJW 79Z 22Z MIGHTY 49C ET

HAPP GAME POINT 14B

NJW 67U 28M BIG MAX 22Z BW 91H 100W RITA 79Z ET NJW 98S R117 RIBEYE 88X CRANE STYLE POINTS 9

#### LOT 49 -

- This red-eyed red-legged female is a very interesting one. She is cool necked, perfect hipped, soft middled, and moderate framed.
- She is sired by Mighty the 2017 Denver Reserve Champion Bull.
- HAPP Game Point 14B is a genetic masterpiece being out of the great 88X and proven producer Style Points.