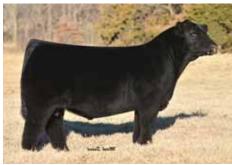

## **LADD EXPECTATIONS 7002**

Heifer / 10.02.17 / 75% Maine-Anjou / TATTOO: 7002

- This great female has been a favorite from day one. Striking looks, bold center ribbed, extremely good at the ground, with worlds of power and quality.
- She is sired by the popular Maternal Made which is quickly making his impact on the industry.
- Her dam is a great Unlimited Power daughter out of the many time champion DJC Rachel. The Landgraf's purchased a group of fall calving cows from us and this great cow was in the group.

DAM

• PHAF & THF