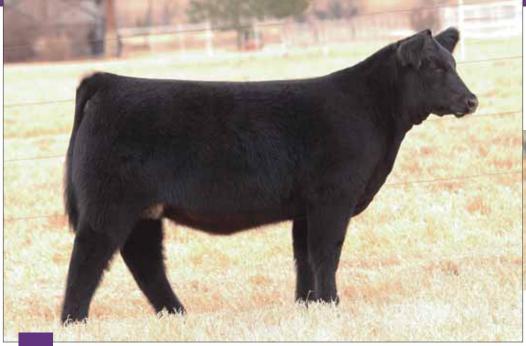

## **BK EVERLASTING FIESTA 7001**

Heifer / 10.22.17 / 75% Maine-Anjou / TATTOO: 7001

- Lot one has always been a special lot, but this spring it is even more special. Not only is
  this female an outstanding individual, 50% of the sale price will be donated to the
  American Junior Maine-Anjou Association to benefit this year's National Junior Show.
- Here is a female that is flawless in her design, extremely sound structured, and backed with a proven predictable pedigree.
- She is sired by one of the hottest sires in the industry and her dam is an awesome 180 daughter out of a great Unlimited Power daughter.
- She's not just a donation lot, she's a big time show heifer with unlimited donor potential.

SIRE NMR MATERNAL MADE

BKBP ALISA 363

BPF MERCEDES BENZ NMR 0-04X (IRISH WHISKEY) GOET 180 BKBP YES EM 136

**BK4J ACHIEVED 3007** 