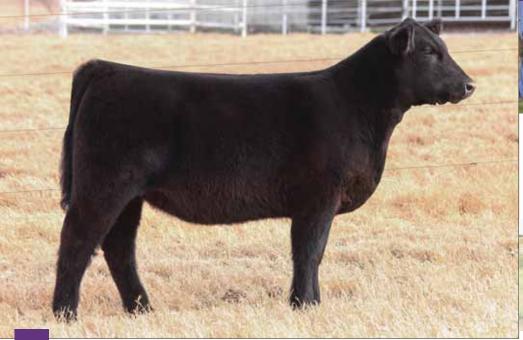

## **LADD EXPECTATIONS 7002**

Heifer / 10.02.17 / 75% Maine-Anjou / TATTOO: 7002

- This great female has been a favorite from day one. Striking looks, bold center ribbed, extremely good at the ground, with worlds of power and quality.
- She is sired by the popular Maternal Made which is quickly making his impact on the industry.
- Her dam is a great Unlimited Power daughter out of the many time champion DJC Rachel. The Landgraf's purchased a group of fall calving cows from us and this great cow was in the group.