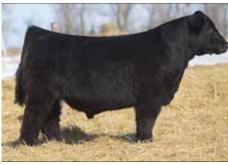

TA 7001**

Heifer / 10.22.17 / 75% Maine-Anjou / TATTOO: 7001

- Lot one has always been a special lot, but this spring it is even more special. Not only is
  this female an outstanding individual, 50% of the sale price will be donated to the
  American Junior Maine-Anjou Association to benefit this year's National Junior Show.
- Here is a female that is flawless in her design, extremely sound structured, and backed with a proven predictable pedigree.
- She is sired by one of the hottest sires in the industry and her dam is an awesome 180 daughter out of a great Unlimited Power daughter.
- She's not just a donation lot, she's a big time show heifer with unlimited donor potential.

SIRE NMR MATERNAL MADE

BKBP ALISA 363

BPF MERCEDES BENZ NMR 0-04X (IRISH WHISKEY) GOET 180 BKBP YES EM 136







**BK4J ACHIEVED 3007** 

## **LADD EXPECTATIONS 7002**

Heifer / 10.02.17 / 75% Maine-Anjou / TATTOO: 7002

- This great female has been a favorite from day one. Striking looks, bold center ribbed, extremely good at the ground, with worlds of power and quality.
- She is sired by the popular Maternal Made which is quickly making his impact on the industry.
- Her dam is a great Unlimited Power daughter out of the many time champion DJC Rachel. The Landgraf's purchased a group of fall calving cows from us and this great cow was in the group.

DAM

• PHAF & THF



## **CMCC EVEN BETTER 7003**

#### Heifer / 09.26.17 / 75% Maine-Anjou / TATTOO: 7003

- Elegant looks, deep ribbed, and perfect structured.
- Sired by the popular Maternal Made which is producing Champions all across the count