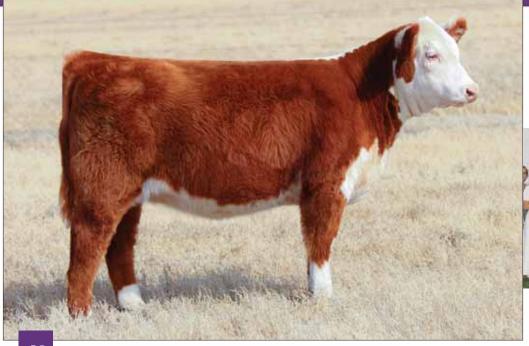

for everyone to see. We flushed that female and look forward to those progeny coming this next year.

2017 JNHE Grand Champion Horned Female and matneral sib to Lots 38 - 41.

Heifer / 10.03.17 / Horned Hereford / TATTOO: 7041E

NJW 98S R117 RIBEYE 88X ET SIRE

DAM

HAPP KOOL AID POINTS 1218 ET

SHF RIB EYE M326 R117 NJW 9126J DEW DOMINO 98S DELHAWK KAHUNA 1009 ET **CRANE STYLE POINTS 945** 

• Here is a full sister to the reigning National Champion Horned Female. This female is amazing with

body, rib, power, and great structure. Our picture days were very limited and she wasn't very photogenic when it was her turn.

• 88X has been one of our favorite matings with Kool Aid Points. Actually, we have never bred her to a bull that didn't produce extreme quality. But the 88X daughters are extremely special, we have several of them in production and they are impressive.