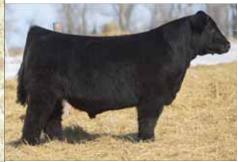

## **CMCC EVEN BETTER 7003**

#### Heifer / 09.26.17 / 75% Maine-Anjou / TATTOO: 7003

- Elegant looks, deep ribbed, and perfect structured.
- Sired by the popular Maternal Made which is producing Champions all across the country and he is just getting started.
- Moore's purchased her dam in the 2012 Spring Edition Sale and she is quickly proving her talent in production.
- PHAF & THF

NMR MATERNAL MADE

BK4J YANTZEN 1011 DAM

SIRE

**BPF MERCEDES BENZ** NMR 0-04X (IRISH WHISKEY) **BK UNLIMITED POWER 472U** DJC RACHEL

NMR 0-04X (IRISH WHISKEY)

**BK UNLIMITED POWER 472U** 

DJC RACHEL

BK CMCC Bell Ringer, dam of Lot 4.