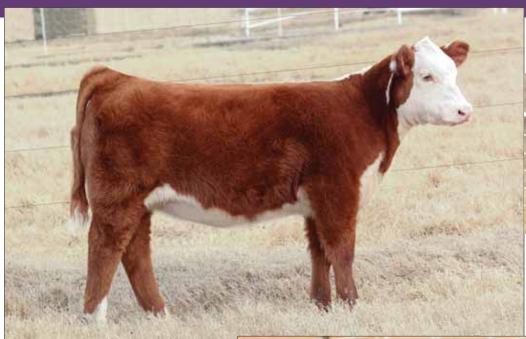

## **BK EVERLASTING FIESTA 7001**

Heifer / 10.22.17 / 75% Maine-Anjou / TATTOO: 7001

- Lot one has always been a special lot, but this spring it is even more special. Not only is
  this female an outstanding individual, 50% of the sale price will be donated to the
  American Junior Maine-Anjou Association to benefit this year's National Junior Show.
- Here is a female that is flawless in her design, extremely sound structured, and backed with a proven predictable pedigree.
- She is sired by one of the hottest sires in the industry and her dam is an awesome 180 daughter out of a great Unlimited Power daughter.
- She's not just a donation lot, she's a big time show heifer with unlimited donor potential.