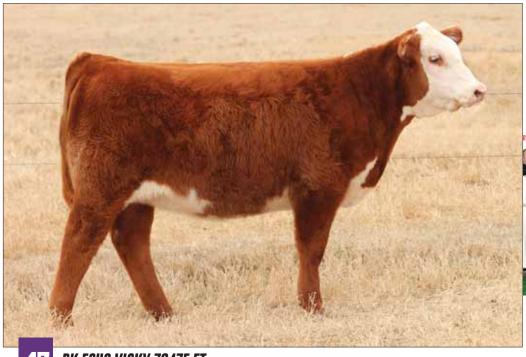

## 16 DUP EXPEDIENT 7016

Heifer / 09.25.17 / PB Maine-Anjou / TATTOO: 7016E

SIRE ALL THAT MATTERS

BK BOAK XPERTISE 010Y

MINN HARD WHISKEY MINN PORSCHE 109W BK UNLIMITED POWER GF JENNA 65L

- Here's one with steller looks! Sharp necked, square hipped, and great on her feet.
- Dupree's purchased her dam in our 2010 Fall Sale and she was a many time champion for Addison. With her pedigree it was no surprise she has been a top producer ever since. She is the dam of Victoria Chapman's 2014 Oklahoma Youth Expo Reserve Supreme Champion Female.
- The cow families that produced champions, and those champions produce champions, that's what it's about!! Buy with confidence.
- PHAF & THF