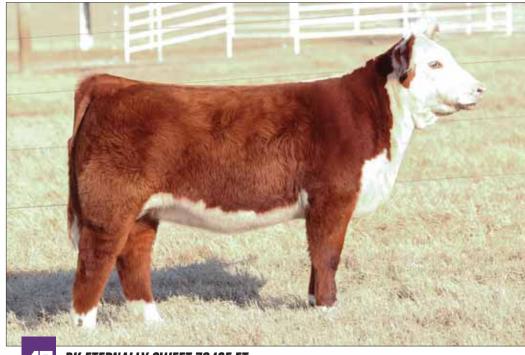

## FULL SISTERS LOTS 34&35

LOT 35

34 BK ETERNAL STAR 7034E ET

Heifer / 09.05.17 / Horned Hereford / TATTOO: 7034E

35

BK EXCEPTIONAL STAR 7035E ET

Heifer / 09.14.17 / Polled Hereford / TATTOO: 7035E

SIRE HAPP BK VALOR 37C ET

C STARBURST 4029 ET

HAPP EXTRA POINT 1220 ET JSF 12N LADY VAL 9T NJW 98S R117 RIBEYE 88X ET HHR PAY IN GOLD 1008X ET

- We are leading off the Hereford division with a very special individual, Lot 34. Not only is she distinctive in her design and overall quality, she is supported with an awesome pedigree.
- Valor has been impressive from day one. He is siring cattle with worlds of power, performance, and an unmatched look.
- We purchased her dam as a bred heifer from the Colyers in Idaho. C Starburst 4029 is an impressive female. She is striking to look at, perfect uttered, and has a power packed pedigree. She is sired by 88X which I believe is the best maternal sire in the breed. Her dam, 1008X, is one of the leading donors in the Colyer program. I was excited the day I bought C Starburst 4029 but not nearly as excited as I am now. She is going to make an elite donor and that is what I had planned. It sure is nice when a plan comes together. She could have been a really high priced cull cow!
- Eternal Star 7034E is amazing, take your time and study this one.
- These two sisters are impressive! One of them is horned and the other is polled, other than that there is not much difference between the two. This one didn't picture as well but she is just as good.
- These females will compete at any and all levels and they will go home and make superior donors.