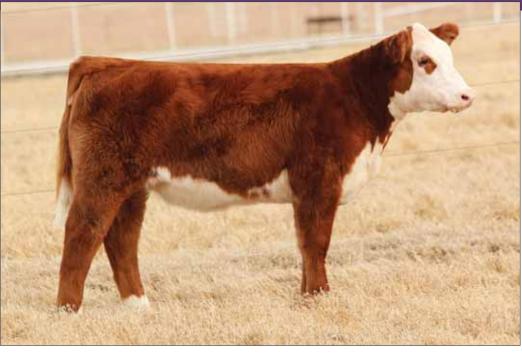

CED 1.7 BW 2 WW 51 YW 83 MILK 21 M&G 47





2016 FWSS Reserve Champion Polled Hereford and maternal sib to Lot 44-48.

## BK ECHO VICKY 7047E ET

Heifer / 09.02.17 / Polled Hereford / TATTOO: 7047E

• This Vicky daughter is ultra complete from end to end. Attractive, short marked, maternal made, and well made.

JNHE and another one that was Reserve National Champion in Fort Worth

- These types of Valor females are why we have such high expectations for him as a maternal sire. • Vicky was champion in Louisville, Tulsa State Fair, and Reserve Champion in Denver twice. She produced three Division Champions at Junior Nationals, Champion Polled Female at the 2016

HAPP BK VALOR 37C ET

**BLACKTOP VICKY 028 ET** 

HAPP EXTRA POINT 1220 ET JSF 12N LADY VAL 9T **BR MOLER ET** SSF VICKY 631







48

## BK EXCLUSIVE VICKY 7048E ET

### Heifer / 10.14.17 / Polled Hereford / TATTOO: 7048E

- Here is perhaps the most intriguing Vicky daughter. She is a first class female with stellar looks, great structure, added shape, and worlds of quality.
- Her sire, Hometown, is one of the most respected sires in the breed. Hometown has been used in a variety of programs and has proven to be successful in every environment.
- This is the first time we have had a Hometown daughter out of Vicky and she is everything we hoped for. She is going to be tough in the show ring and should be an amazing donor.

**EPDS** ... CED 2.6 BW 2.7 WW 52 YW 89 MILK 29 M&G 55

NJW 73S W18 HOMETOWN 10Y ET

DAM BLACKTOP VICKY 028 ET

SHF WONDER M326 W18 ET NJW P606 72N DAYDREAM 72S BR MOLER ET SSF VICKY 631