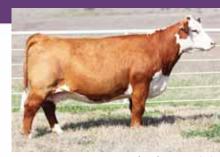

## **BK EVERLASTING FIESTA 7001**

Heifer / 10.22.17 / 75% Maine-Anjou / TATTOO: 7001

- Lot one has always been a special lot, but this spring it is even more special. Not only is
  this female an outstanding individual, 50% of the sale price will be donated to the
  American Junior Maine-Anjou Association to benefit this year's National Junior Show.
- Here is a female that is flawless in her design, extremely sound structured, and backed with a proven predictable pedigree.
- She is sired by one of the hottest sires in the industry and her dam is an awesome 180 daughter out of a great Unlimited Power daughter.
- She's not just a donation lot, she's a big time show heifer with unlimited donor potential.

SIRE NMR MATERNAL MADE

BKBP ALISA 363

BPF MERCEDES BENZ NMR 0-04X (IRISH WHISKEY) GOET 180 BKBP YES EM 136

**BK4J ACHIEVED 3007** 