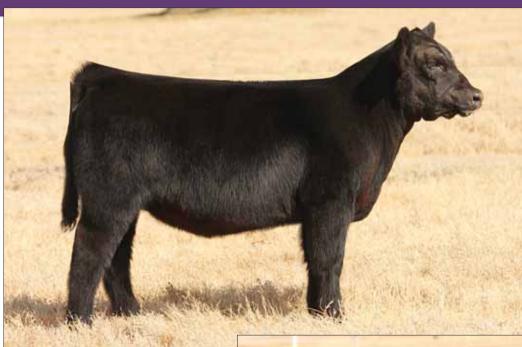

## **BK EVERLASTING FIESTA 7001**

Heifer / 10.22.17 / 75% Maine-Anjou / TATTOO: 7001

- Lot one has always been a special lot, but this spring it is even more special. Not only is
  this female an outstanding individual, 50% of the sale price will be donated to the
  American Junior Maine-Anjou Association to benefit this year's National Junior Show.
- Here is a female that is flawless in her design, extremely sound structured, and backed with a proven predictable pedigree.
- She is sired by one of the hottest sires in the industry and her dam is an awesome 180 daughter out of a great Unlimited Power daughter.
- She's not just a donation lot, she's a big time show heifer with unlimited donor potential.

SIRE NMR MATERNAL MADE

BKBP ALISA 363

BPF MERCEDES BENZ NMR 0-04X (IRISH WHISKEY) GOET 180 BKBP YES EM 136

**BK4J ACHIEVED 3007** 