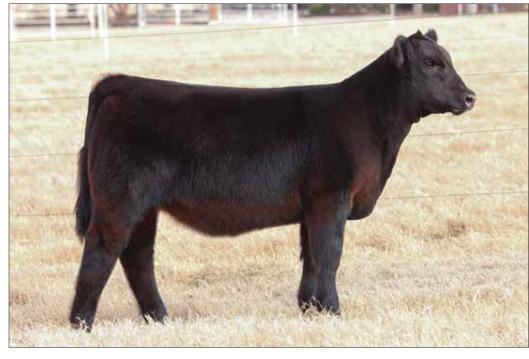

## **CMCC EVEN BETTER 7003**

#### Heifer / 09.26.17 / 75% Maine-Anjou / TATTOO: 7003

- Elegant looks, deep ribbed, and perfect structured.
- Sired by the popular Maternal Made which is producing Champions all across the country and he is just getting started.
- Moore's purchased her dam in the 2012 Spring Edition Sale and she is quickly proving her talent in production.
- PHAF & THF

NMR MATERNAL MADE

BK4J YANTZEN 1011 DAM

SIRE

**BPF MERCEDES BENZ** NMR 0-04X (IRISH WHISKEY) **BK UNLIMITED POWER 472U** DJC RACHEL

NMR 0-04X (IRISH WHISKEY)

**BK UNLIMITED POWER 472U** 

DJC RACHEL

BK CMCC Bell Ringer, dam of Lot 4.