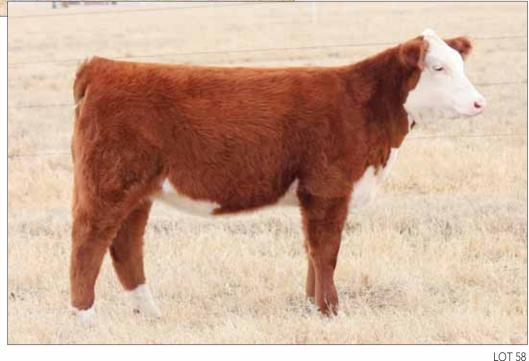

## FULL SISTERS LOIS 57&58

**57** 

GN ERICA 7057E ET

Heifer / 09.04.17 / Horned Hereford / TATTOO: 7057E

5

GN ELATION 7058E ET

Heifer / 09.02.17 / Polled Hereford / TATTOO: 7058E

SIRE

CHAC MASON 2214

BK ANTICIPATE 3056A ET

CRR ABOUT TIME 743 GKB 31 GRACE 7100 DELHAWK KAHUNA 1009 E

DJC BRIGHT KEYSHA ET

LOT 57 -

- Here's a big time show prospect with style, bone, and power to spare.
- She is sired by former National Champion Mason which not only dominated the ring himself, his daughters dominated all the national shows in 2016-17.
- Her dam, BK Anticipate 3056A, is sired by Kahuna out of Bright Keysha. Bright Keysha is a daughter of the famed Keysha donor and a maternal sister to the record selling Olivia.
- The Barrons are great friends and have been loyal customers. They have purchased several top females over the years with two things in mind, their children enjoy showing and they want to build a Hereford breeding program. They have two heifers in the sale and they are both extremely good.

LOT 58 -

- Good looks, great structured, bold rib, and added power.
- The Mason daughters have been impressive in the show ring but those we have that are now in production are equally impressive.
- Her dam, BK Anticipate, had a very successful show career for Sam Barron and is quickly proving she will make an elite donor.