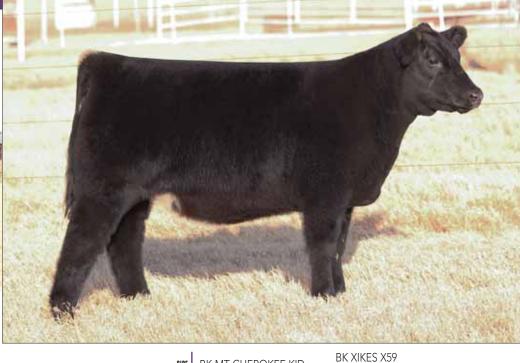

## **LADD EYEWITNESS 7005**

Heifer / 09.09.17 / 75% Maine-Anjou / TATTOO: 7005

- Jaw dropping looks, lots of shape, sound structured, and built for the long haul.
- Ladd Landgraf purchased her dam in our 2014 sale. She is sired by BK Xikes which has
- proven his ability to produce the great ones both in the ring and in production. CMCC Bingo's dam has been a leading producer in the Moore operation for years and her daughters are outstanding producers.

DAM

• PHAF & THF

NMR MATERNAL MADE

CMCC BINGO 402

**BPF MERCEDES BENZ** NMR 0-04X (IRISH WHISKEY) **BK XIKES X59** BK RANNA 5030